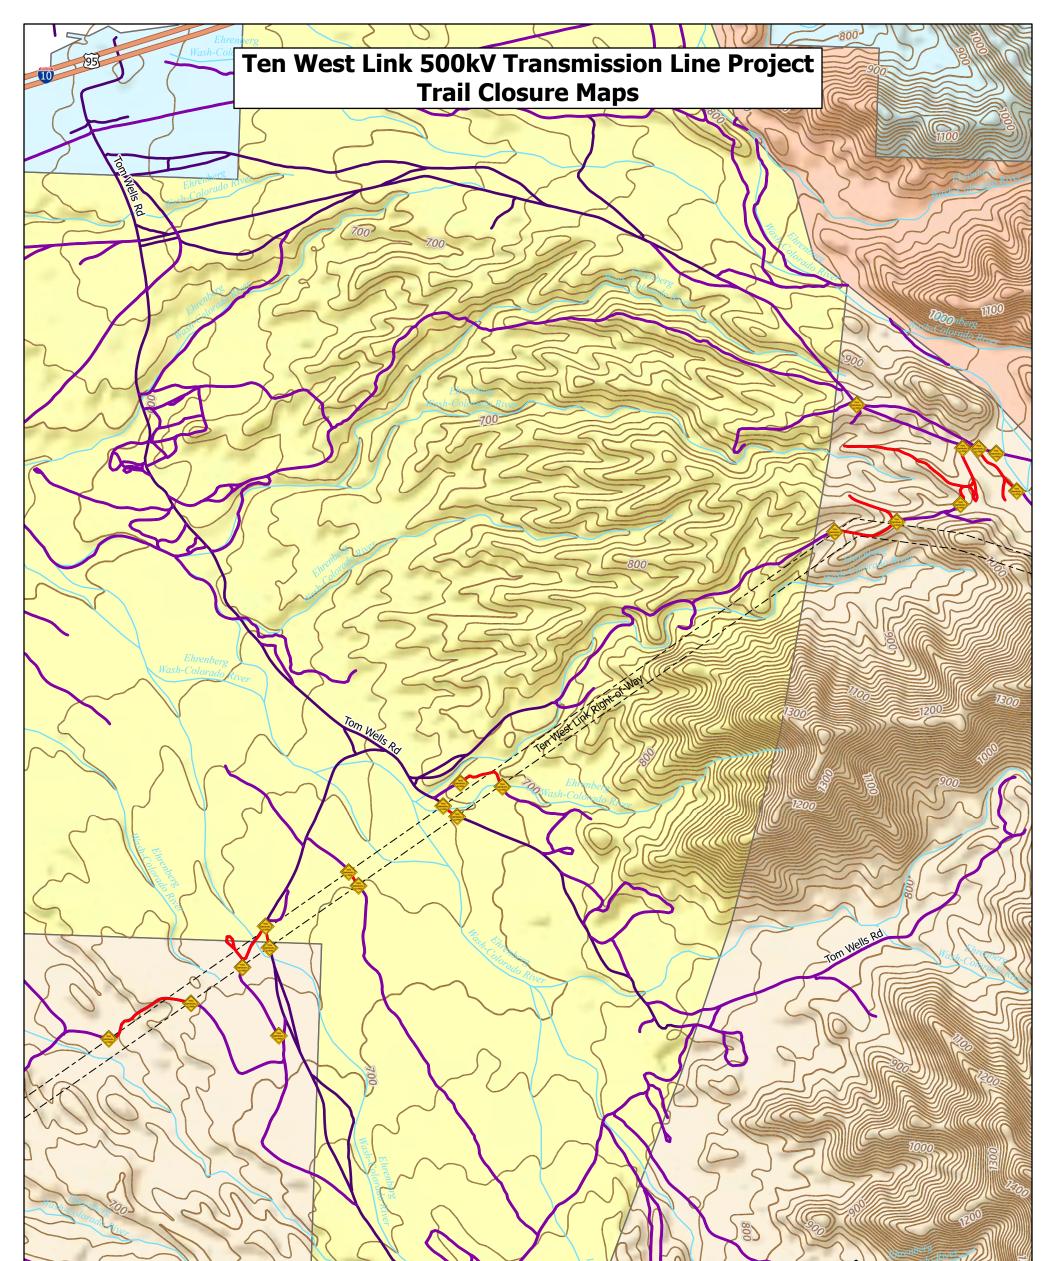

### **Trail Designations**

- Signage and Trail Closures During Construction
- ✓ Trail Routes
- BLM Designated Closed Trail Routes
  Temporary Trail Closures for Ten West Construction Activities

#### Miscellaneous

✓ Contour Lines

### Jurisdiction

- Department of Defense (DOD)
- Bureau of Land Management (BLM)
- US Fish and Wildlife Service (USFWS)
- Bureau of Reclamation (BOR)
- Bureau of Indian Affairs (BIA)
- State Lands
- Private