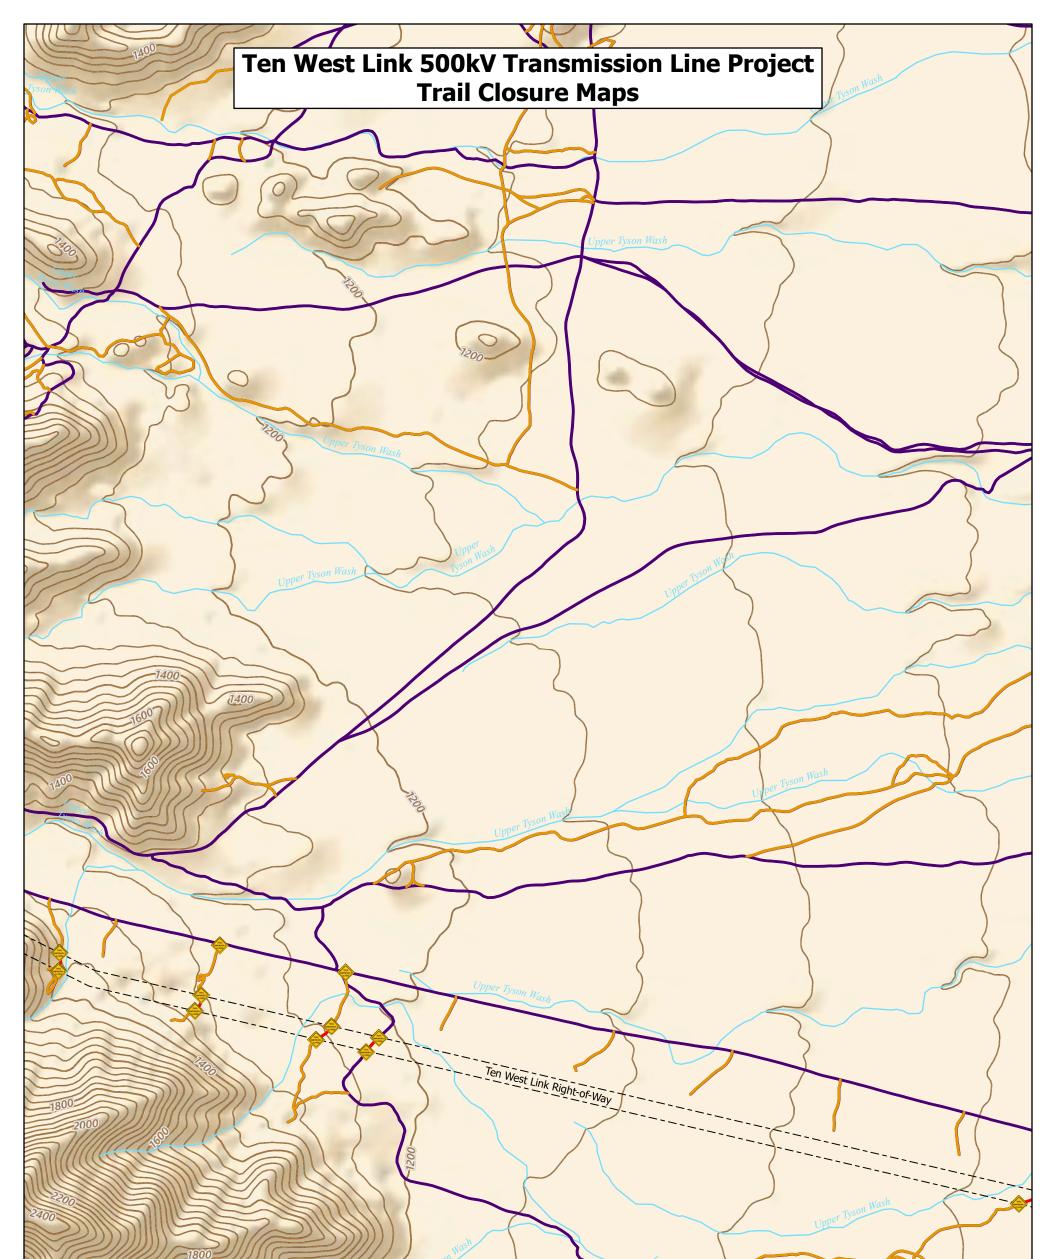

### **Trail Designations**

- Signage and Trail Closures During Construction
- ➤ Trail Routes
- BLM Designated Closed Trail Routes
  - Temporary Trail Closures for Ten West Construction Activities