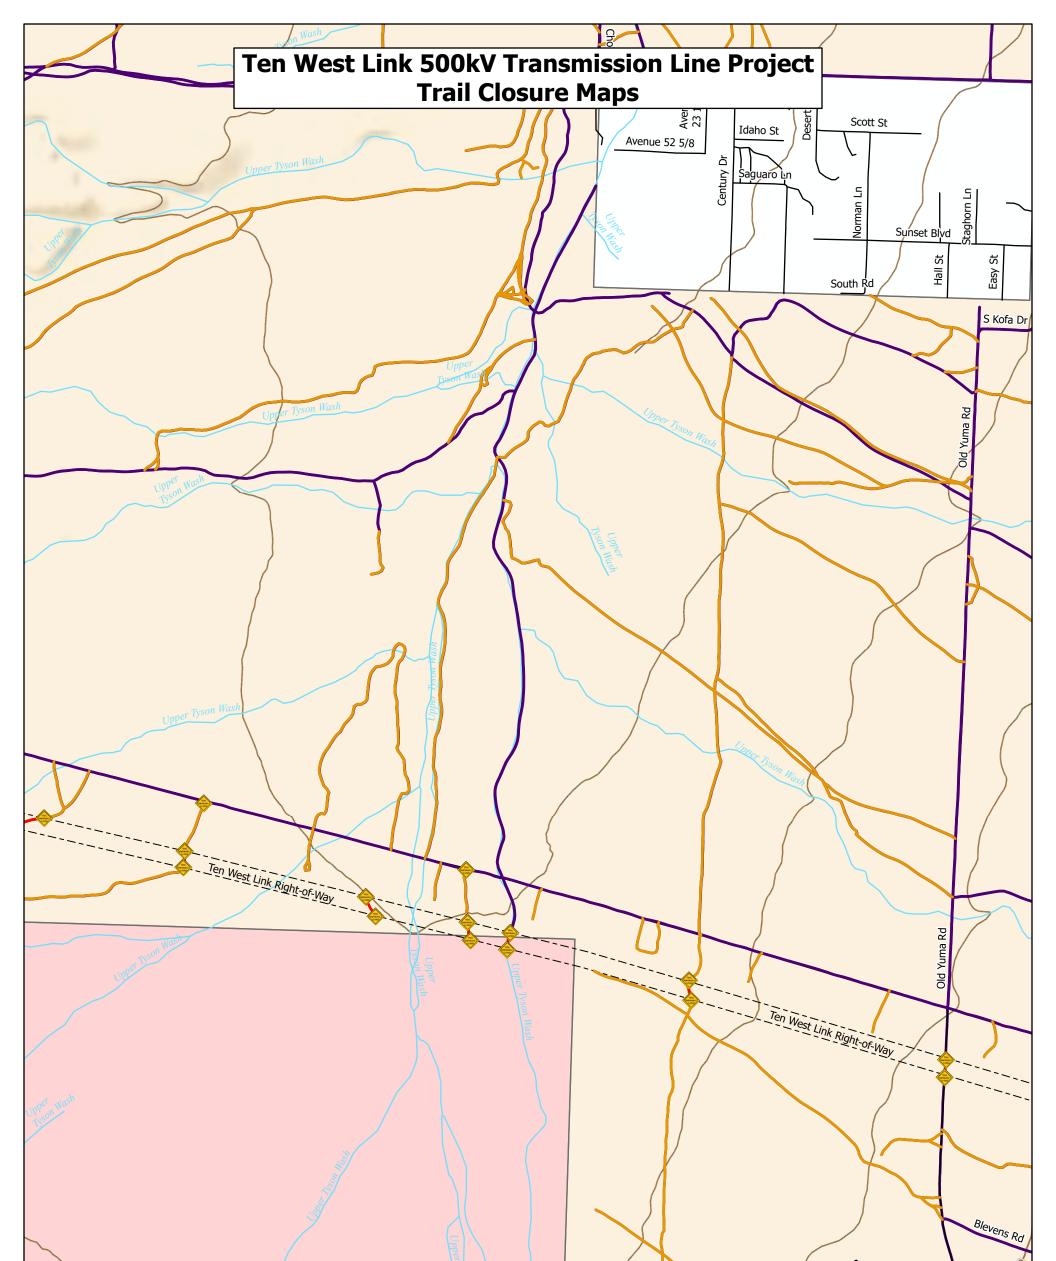

### **Trail Designations**

- Signage and Trail Closures During Construction
- ✓ Trail Routes
- BLM Designated Closed Trail Routes
  Temporary Trail Closures for Ten West Construction Activities