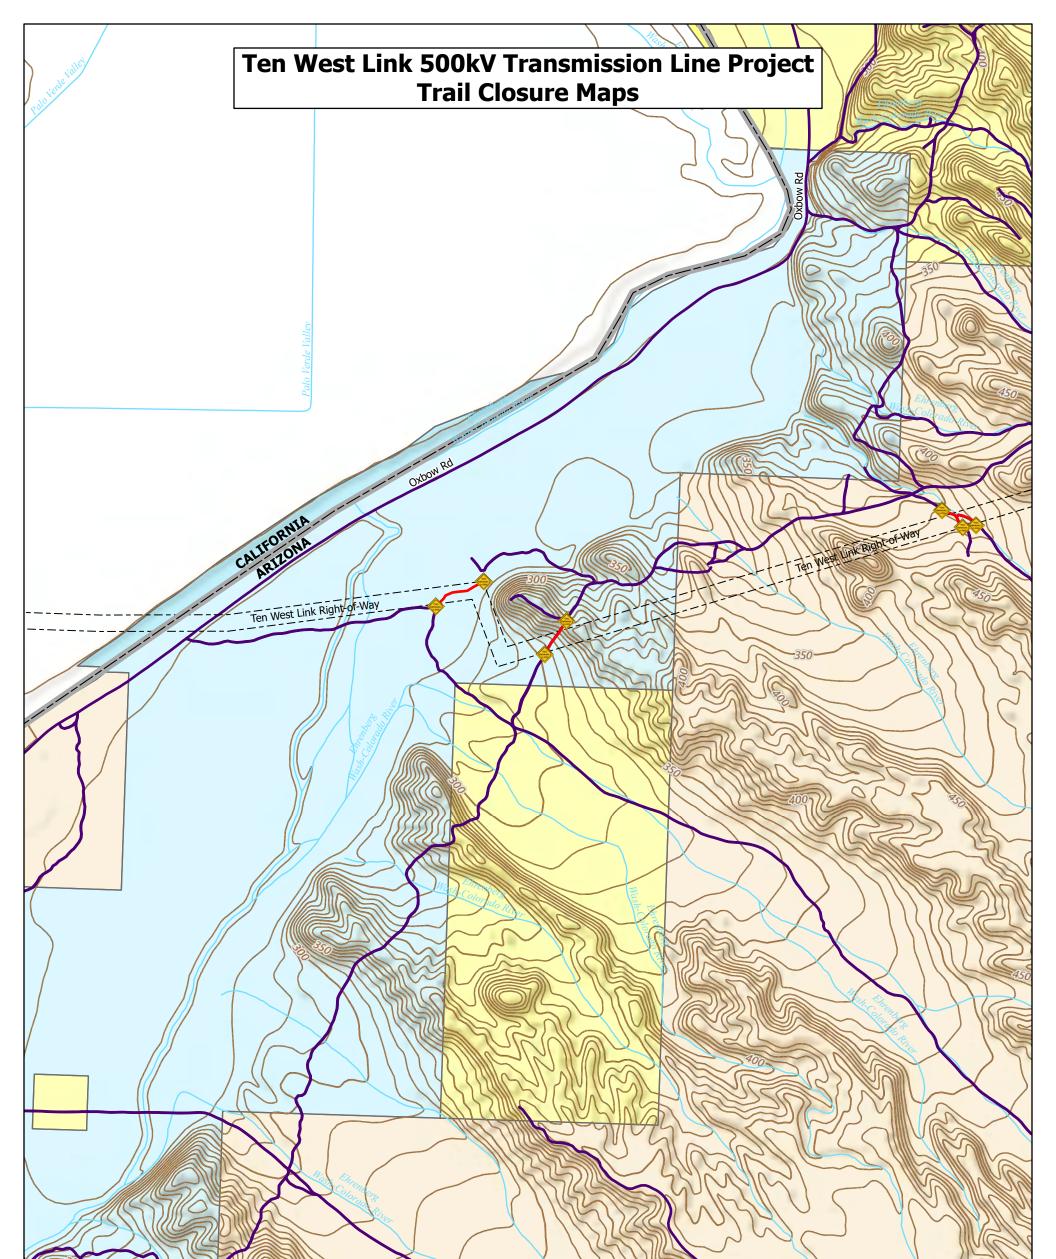

### Jurisdiction

- Department of Defense (DOD)
- Bureau of Land Management (BLM)
- US Fish and Wildlife Service (USFWS)
- Bureau of Reclamation (BOR)
- Bureau of Indian Affairs (BIA)
- State Lands
- Private