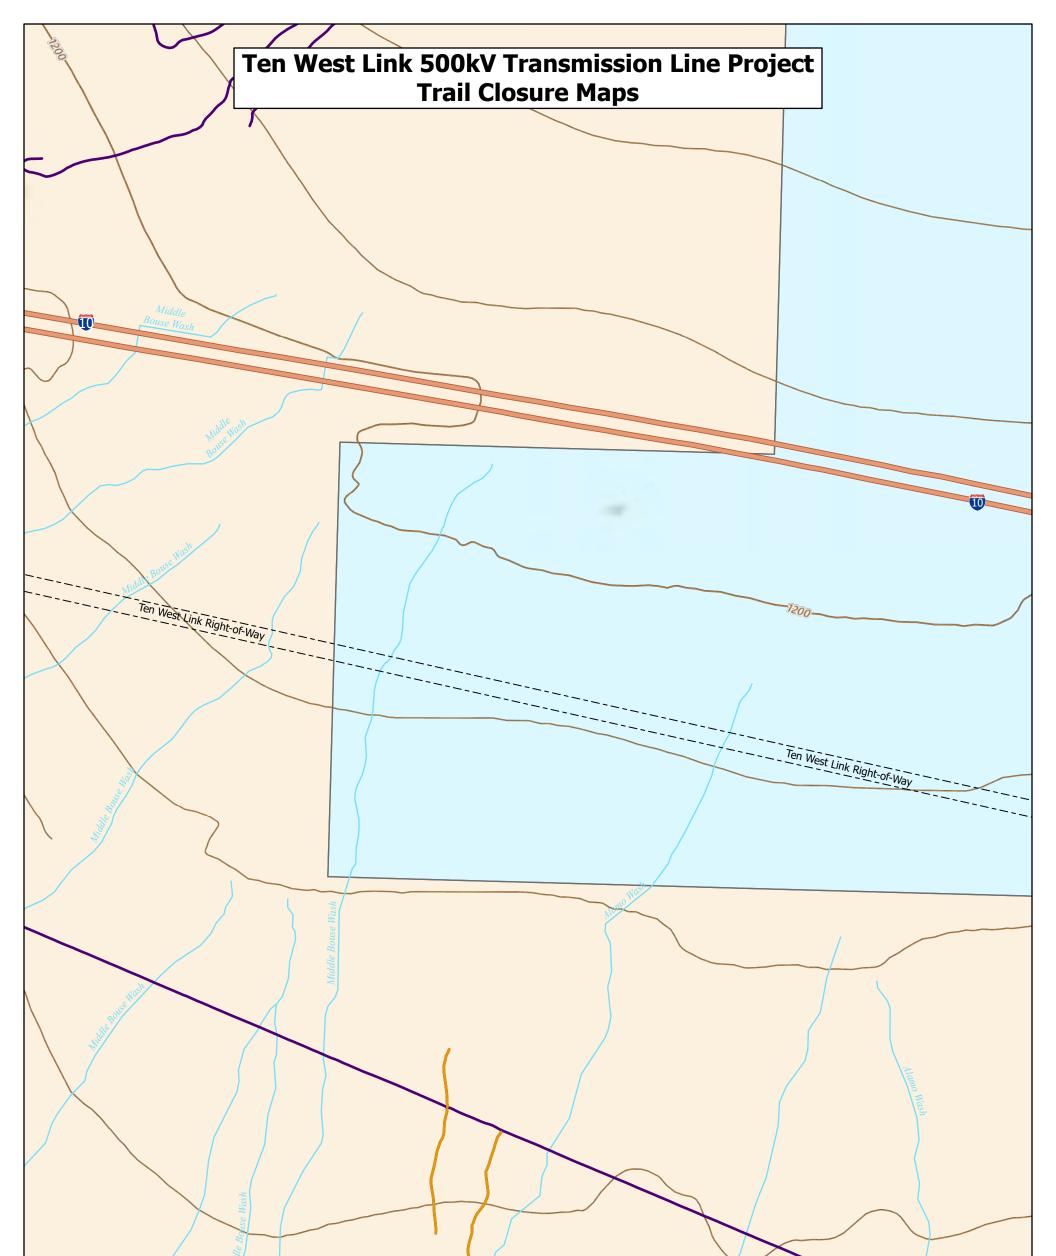

### **Trail Designations**

- Signage and Trail Closures During Construction
- ✓ Trail Routes
- BLM Designated Closed Trail Routes
  Temporary Trail Closures for Ten West Construction Activities

### Jurisdiction

- Department of Defense (DOD)
- Bureau of Land Management (BLM)
- US Fish and Wildlife Service (USFWS)
- Bureau of Reclamation (BOR)
- Bureau of Indian Affairs (BIA)
- State Lands
- Private