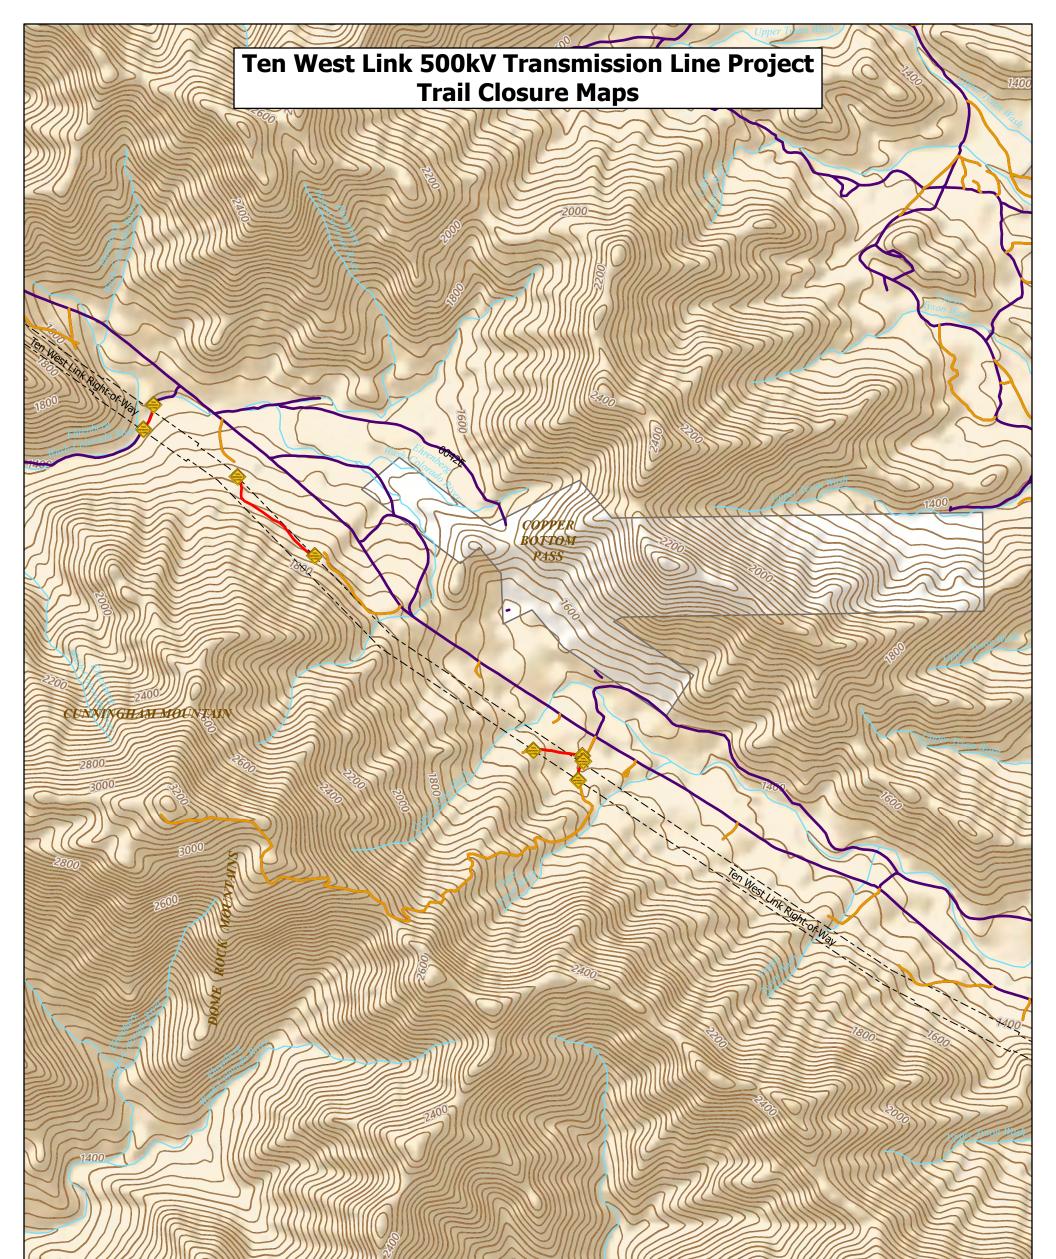

### **Trail Designations**

- Signage and Trail Closures During Construction
- ✓ Trail Routes
- BLM Designated Closed Trail Routes
  Temporary Trail Closures for Ten West Construction Activities

#### Miscellaneous

✓ Contour Lines

### Jurisdiction

- Department of Defense (DOD)
- Bureau of Land Management (BLM)
- US Fish and Wildlife Service (USFWS)
- Bureau of Reclamation (BOR)
- Bureau of Indian Affairs (BIA)
- State Lands
- Private