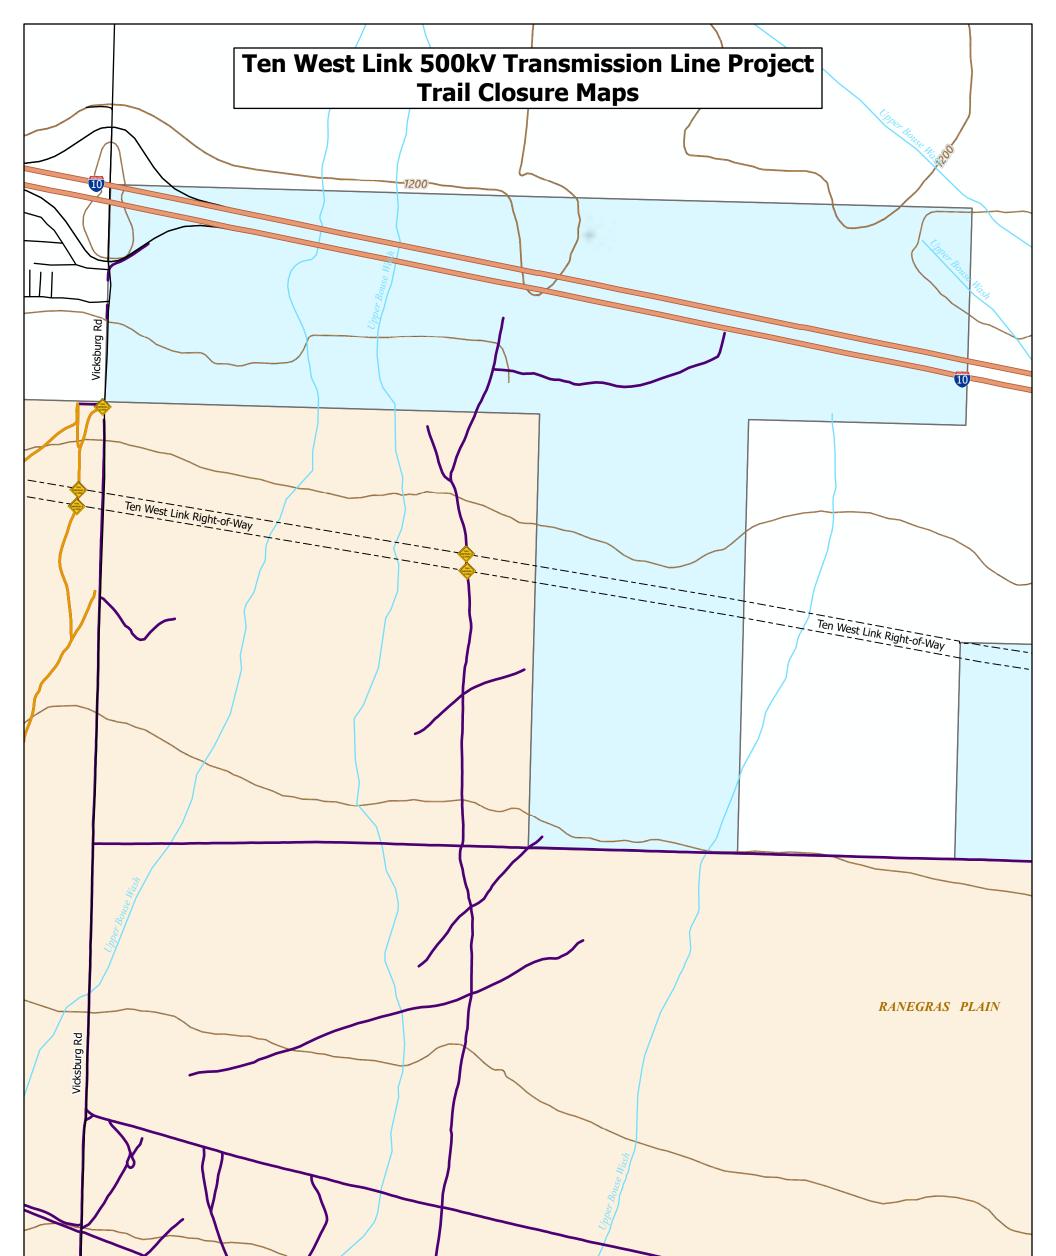

### **Trail Designations**

- Signage and Trail Closures During Construction
- ✓ Trail Routes
- BLM Designated Closed Trail Routes
  Temporary Trail Closures for Ten West Construction Activities

#### Miscellaneous

✓ Contour Lines

### Jurisdiction

- Department of Defense (DOD)
- Bureau of Land Management (BLM)
- US Fish and Wildlife Service (USFWS)
- Bureau of Reclamation (BOR)
- Bureau of Indian Affairs (BIA)
- State Lands
- Private

0.13

0.25

0