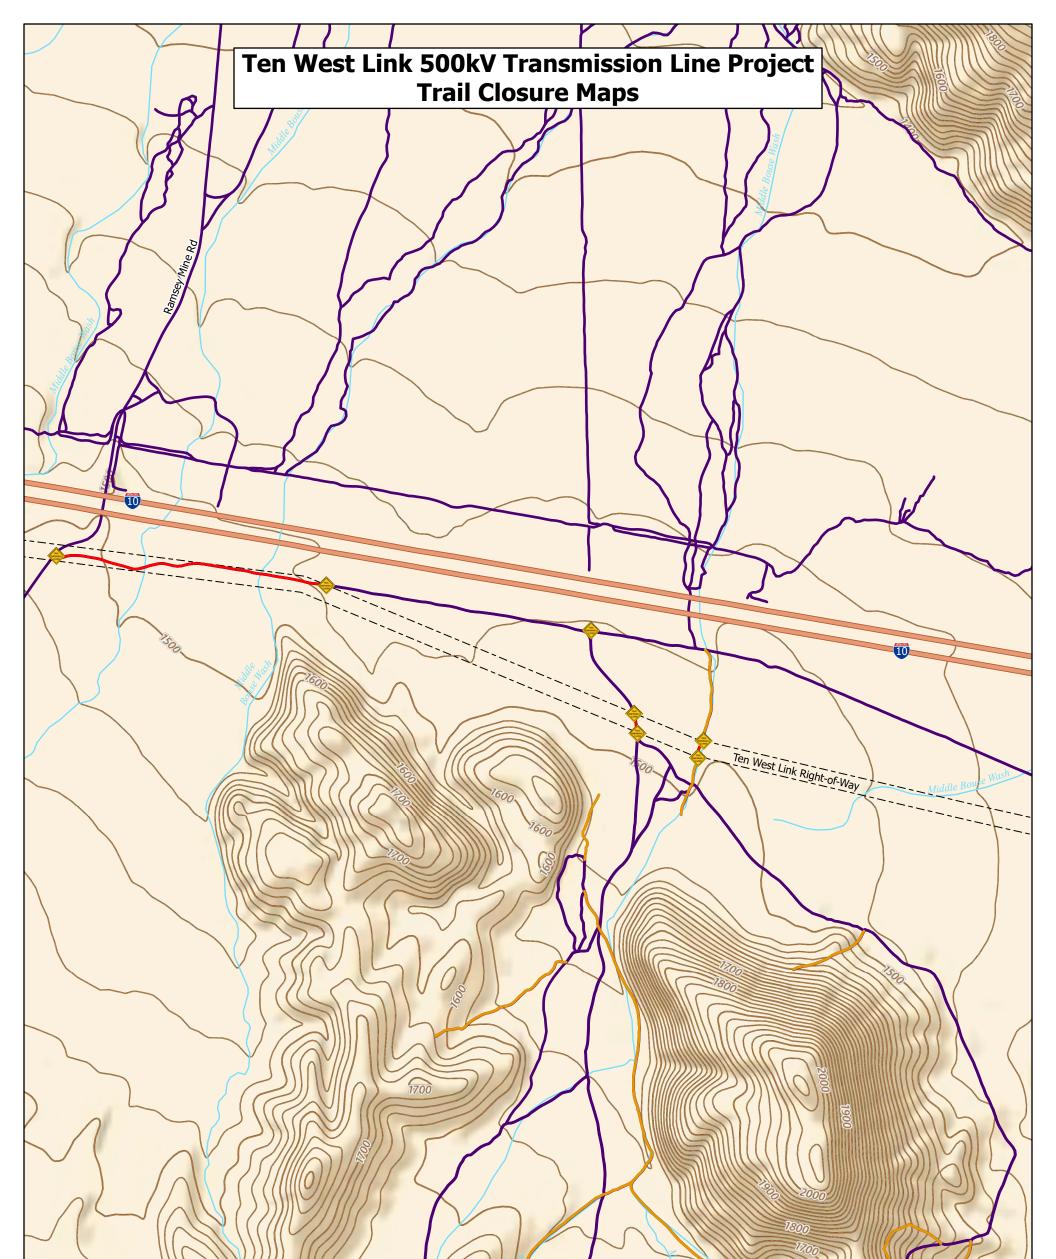

### **Trail Designations**

- Signage and Trail Closures During Construction
- ➤ Trail Routes
- BLM Designated Closed Trail Routes
  - Temporary Trail Closures for Ten West Construction Activities

### Miscellaneous

^

✓ Contour Lines

### Jurisdiction

- Department of Defense (DOD)
- Bureau of Land Management (BLM)
- US Fish and Wildlife Service (USFWS)
- Bureau of Reclamation (BOR)
- Bureau of Indian Affairs (BIA)
- State Lands
- Private

0.13

0.25

0