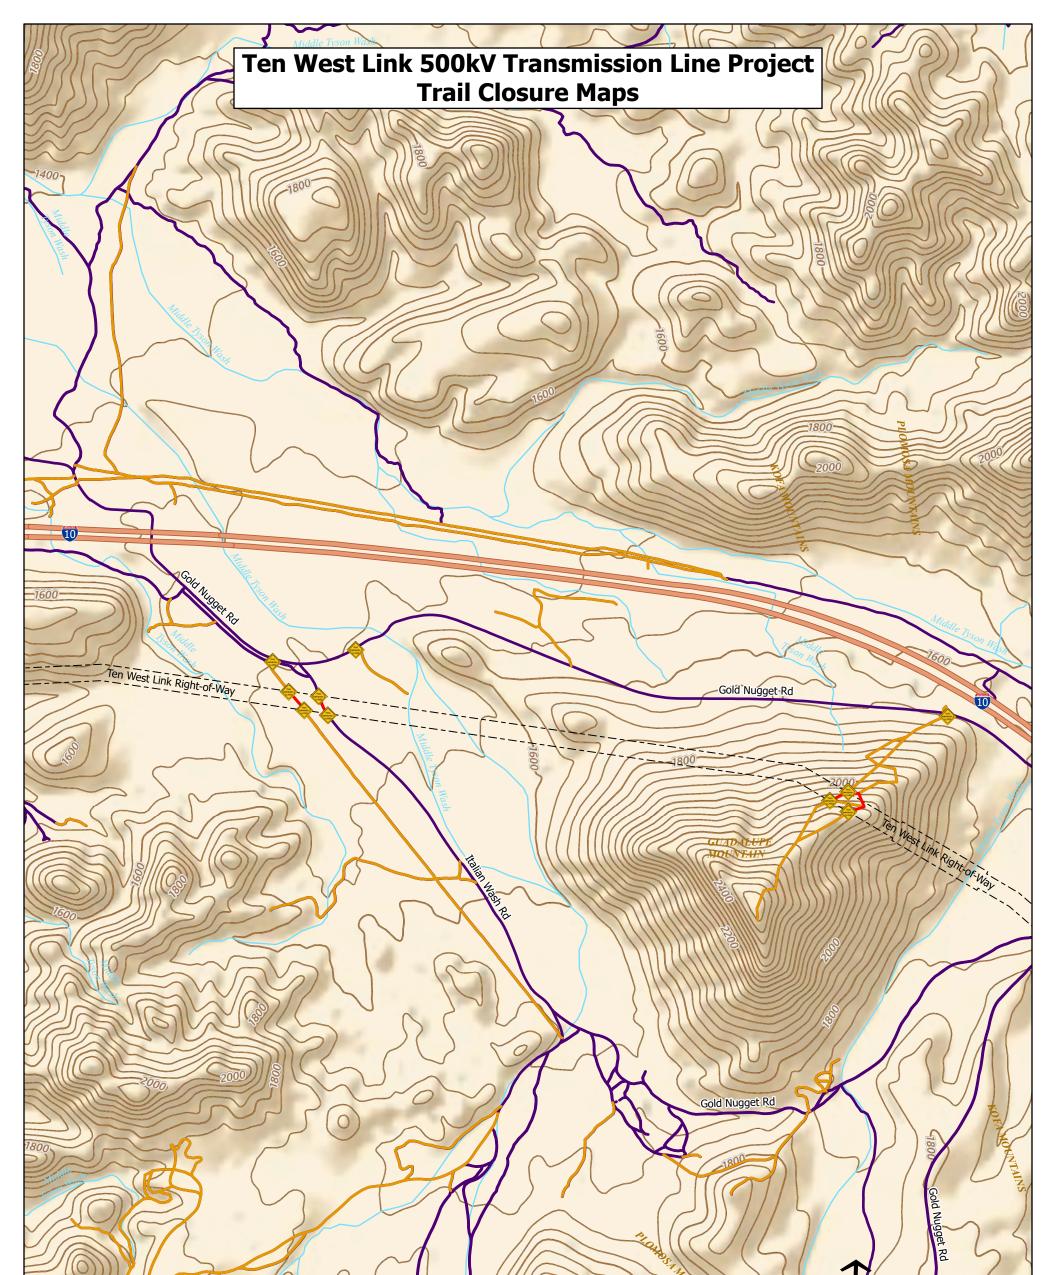

### **Trail Designations**

- Signage and Trail Closures During Construction
- ✓ Trail Routes
- BLM Designated Closed Trail Routes
  - Ten West Construction Activities
- NECO Trail Routes

## **Trail Designations**

- Signage and Trail Closures During Construction
- 🔨 Trail Routes
- BLM Designated Closed Trail Routes
  Temporary Trail Closures for
  Ten West Construction Activities

5/2/

NECO Trail Routes

## **Trail Designations**

- Signage and Trail Closures During Construction
- ✓ Trail Routes
- BLM Designated Closed Trail Routes
  Temporary Trail Closures for
  Ten West Construction Activities
- NECO Trail Routes