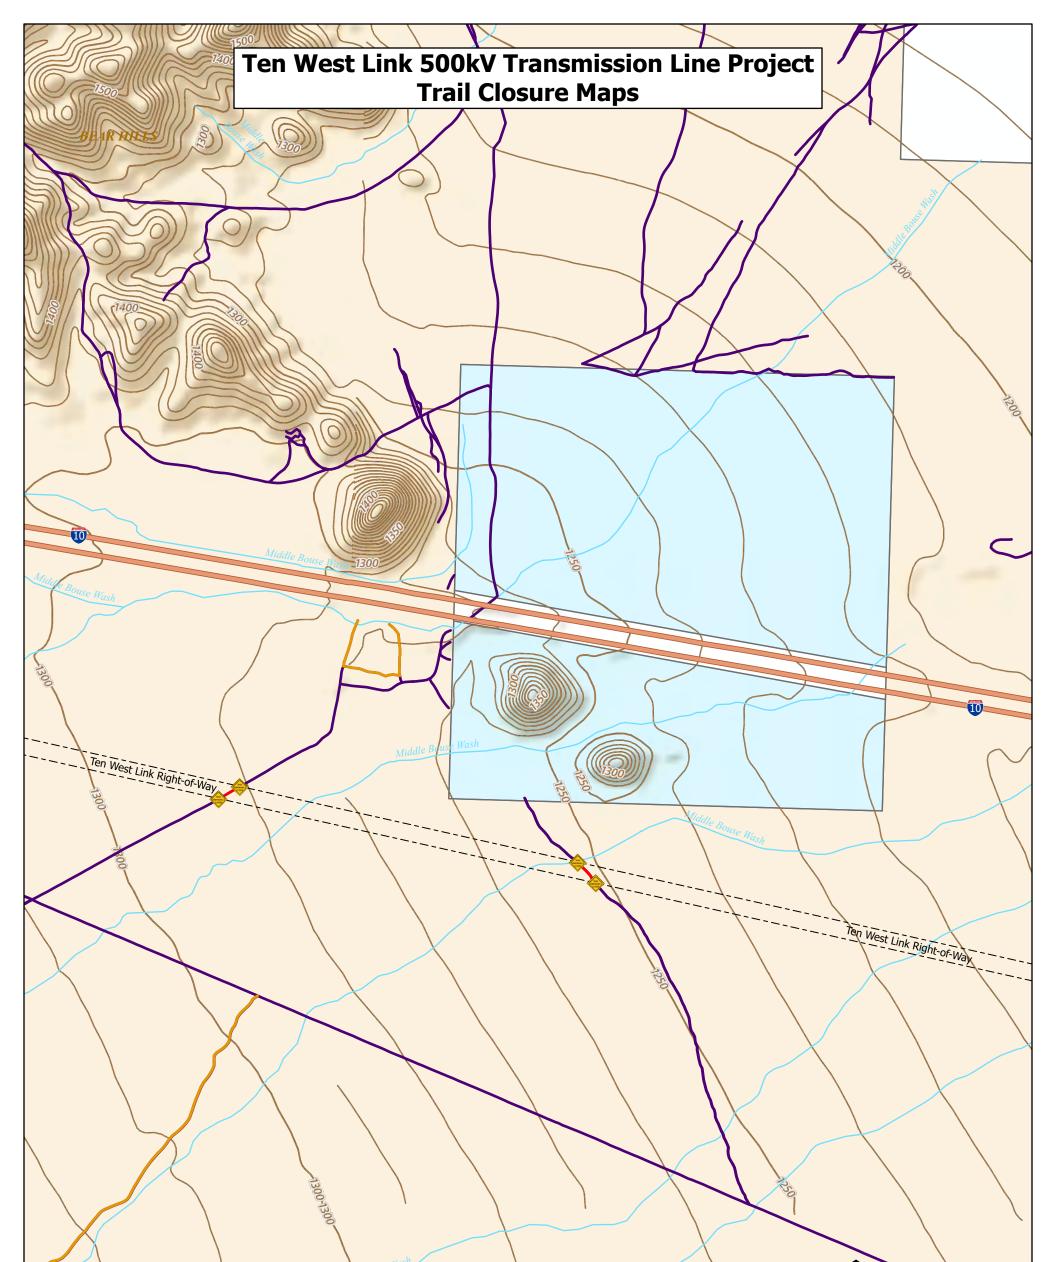

### **Trail Designations**

- Signage and Trail Closures During Construction
- ➤ Trail Routes
- BLM Designated Closed Trail Routes
  - Temporary Trail Closures for Ten West Construction Activities

### Jurisdiction

- Department of Defense (DOD)
- Bureau of Land Management (BLM)
- US Fish and Wildlife Service (USFWS)
- Bureau of Reclamation (BOR)
- Bureau of Indian Affairs (BIA)
- State Lands
- Private