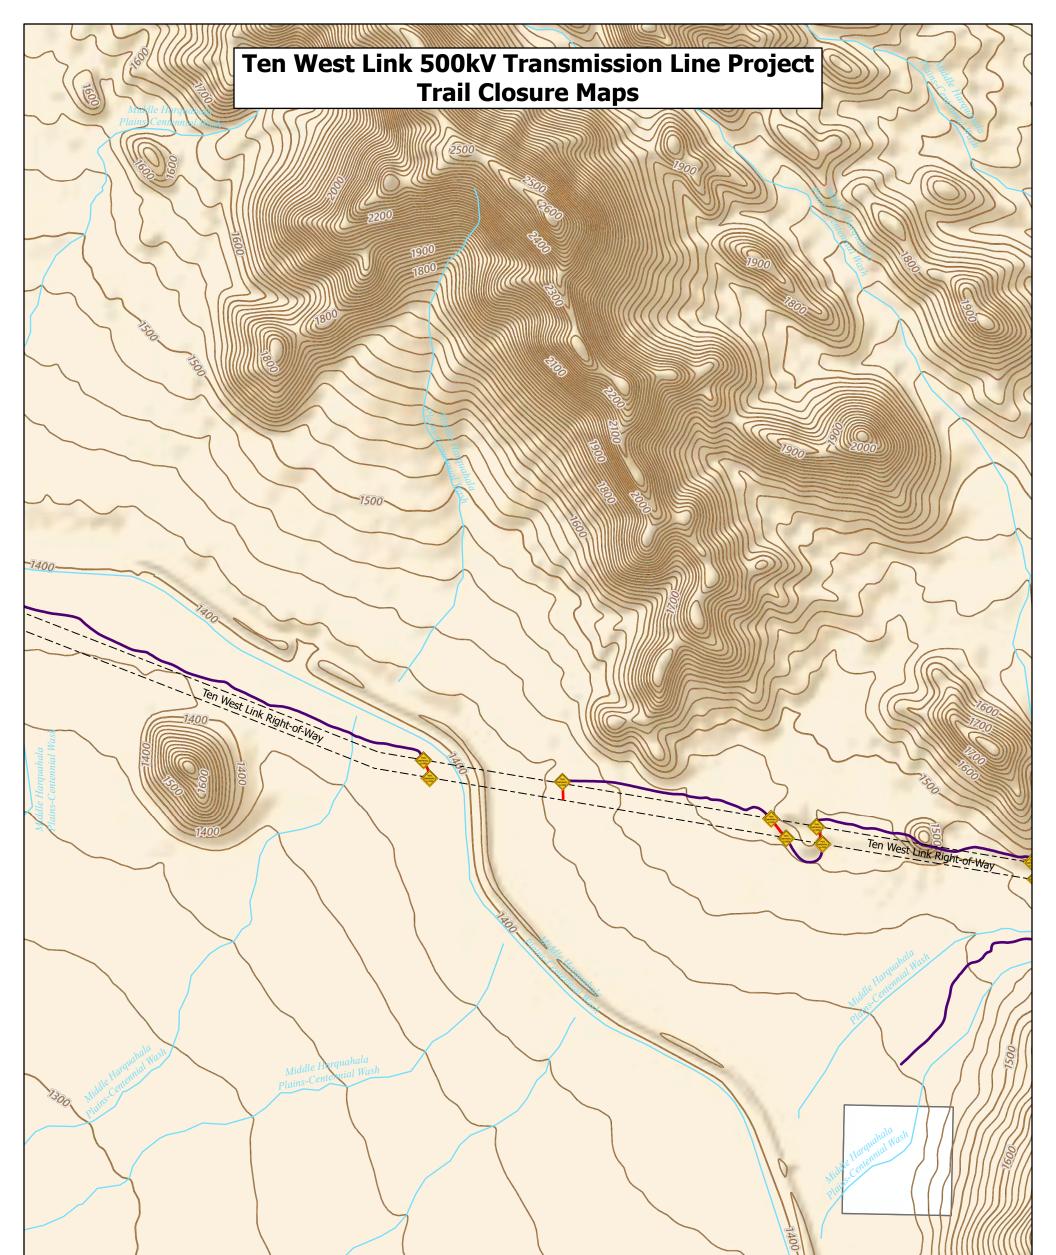

### **Trail Designations**

 $\sim$ 

 Signage and Trail Closures During Construction
 Trail Routes
 BLM Designated Closed Trail Routes
 Temporary Trail Closures for Ten West Construction Activities
 NECO Trail Routes
 Miscellaneous
 Contour Lines

#### Jurisdiction

- Department of Defense (DOD)
- Bureau of Land Management (BLM)
- US Fish and Wildlife Service (USFWS)
- Bureau of Reclamation (BOR)
- Bureau of Indian Affairs (BIA)
- State Lands
- Private

0.13

0

0.25