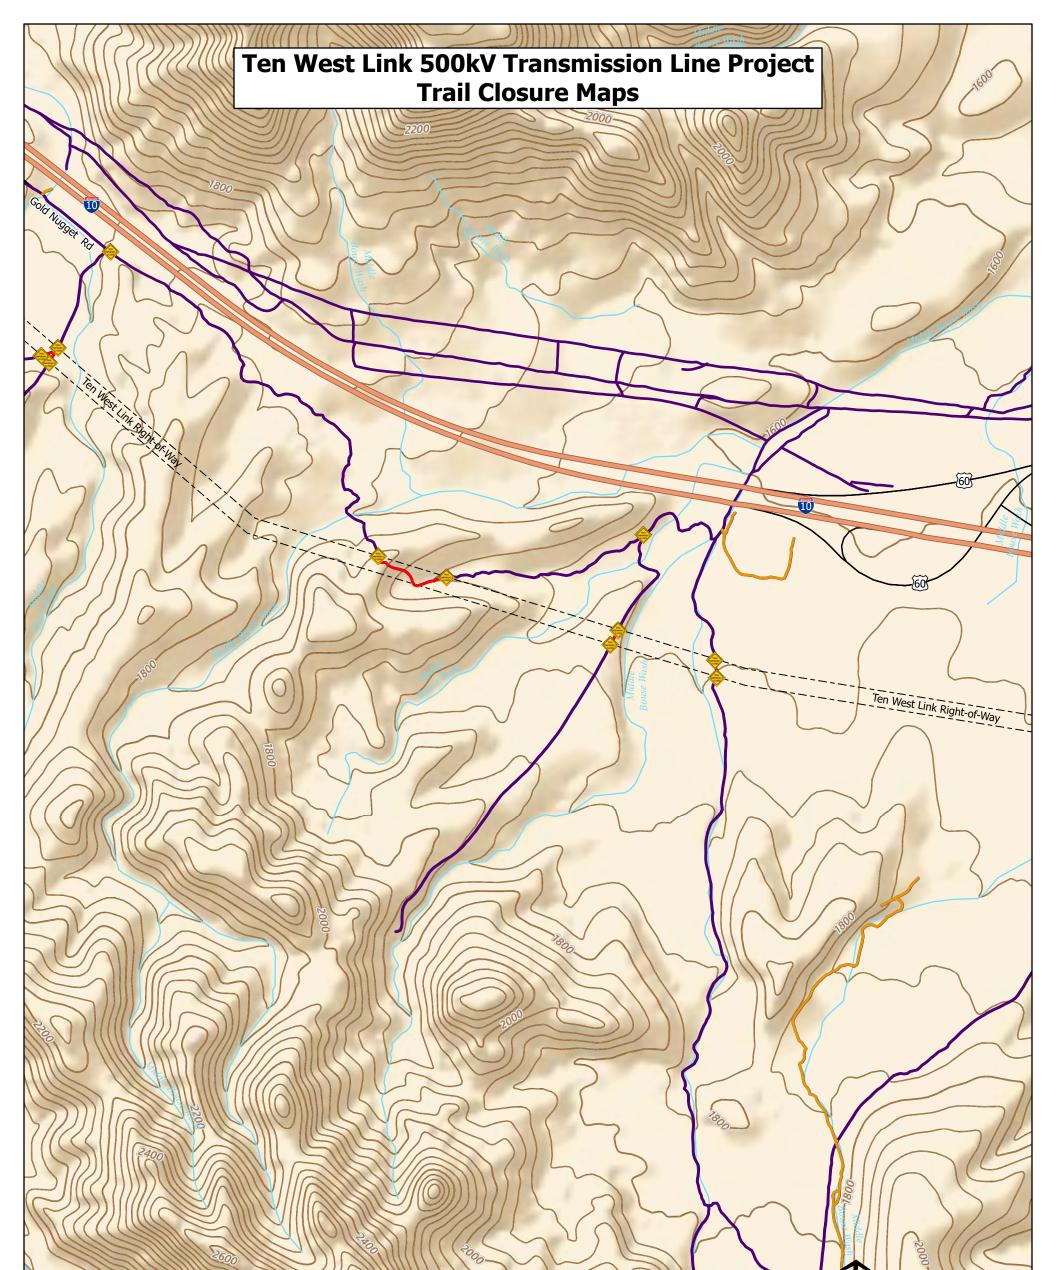

### **Trail Designations**

- Signage and Trail Closures During Construction
- ➤ Trail Routes
- BLM Designated Closed Trail Routes
  - Temporary Trail Closures for Ten West Construction Activities

### Miscellaneous

^

✓ Contour Lines

### Jurisdiction

- Department of Defense (DOD)
- Bureau of Land Management (BLM)
- US Fish and Wildlife Service (USFWS)
- Bureau of Reclamation (BOR)
- Bureau of Indian Affairs (BIA)
- State Lands
- Private

0.13

0.25

0