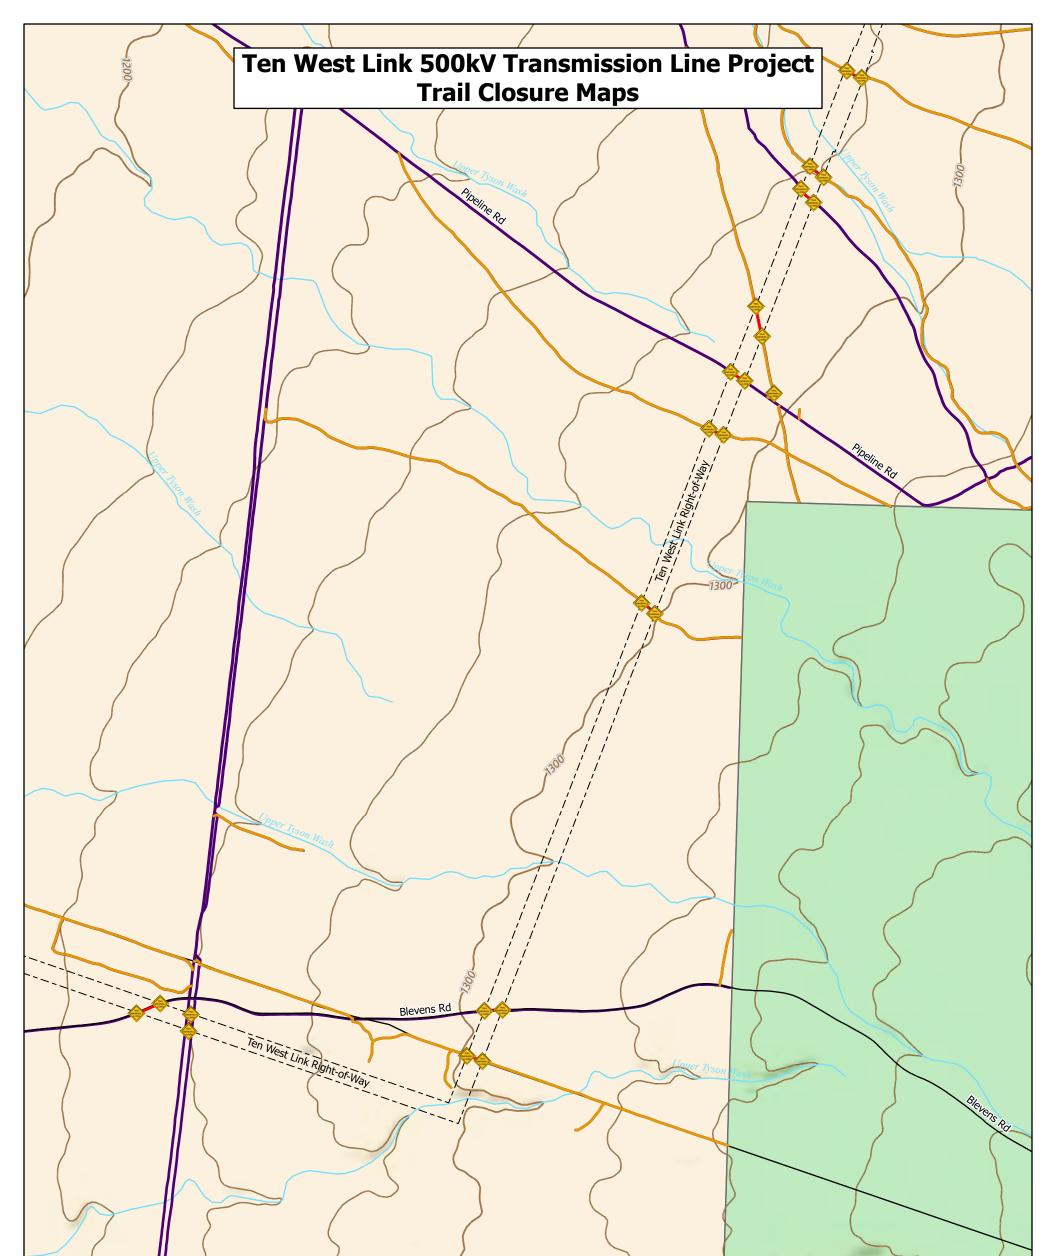

### **Trail Designations**

- Signage and Trail Closures During Construction
- ✓ Trail Routes
- BLM Designated Closed Trail Routes
  Temporary Trail Closures for Ten West Construction Activities

#### Miscellaneous

✓ Contour Lines

### Jurisdiction

- Department of Defense (DOD)
- Bureau of Land Management (BLM)
- US Fish and Wildlife Service (USFWS)
- Bureau of Reclamation (BOR)
- Bureau of Indian Affairs (BIA)
- State Lands
- Private

0.13

0.25

0