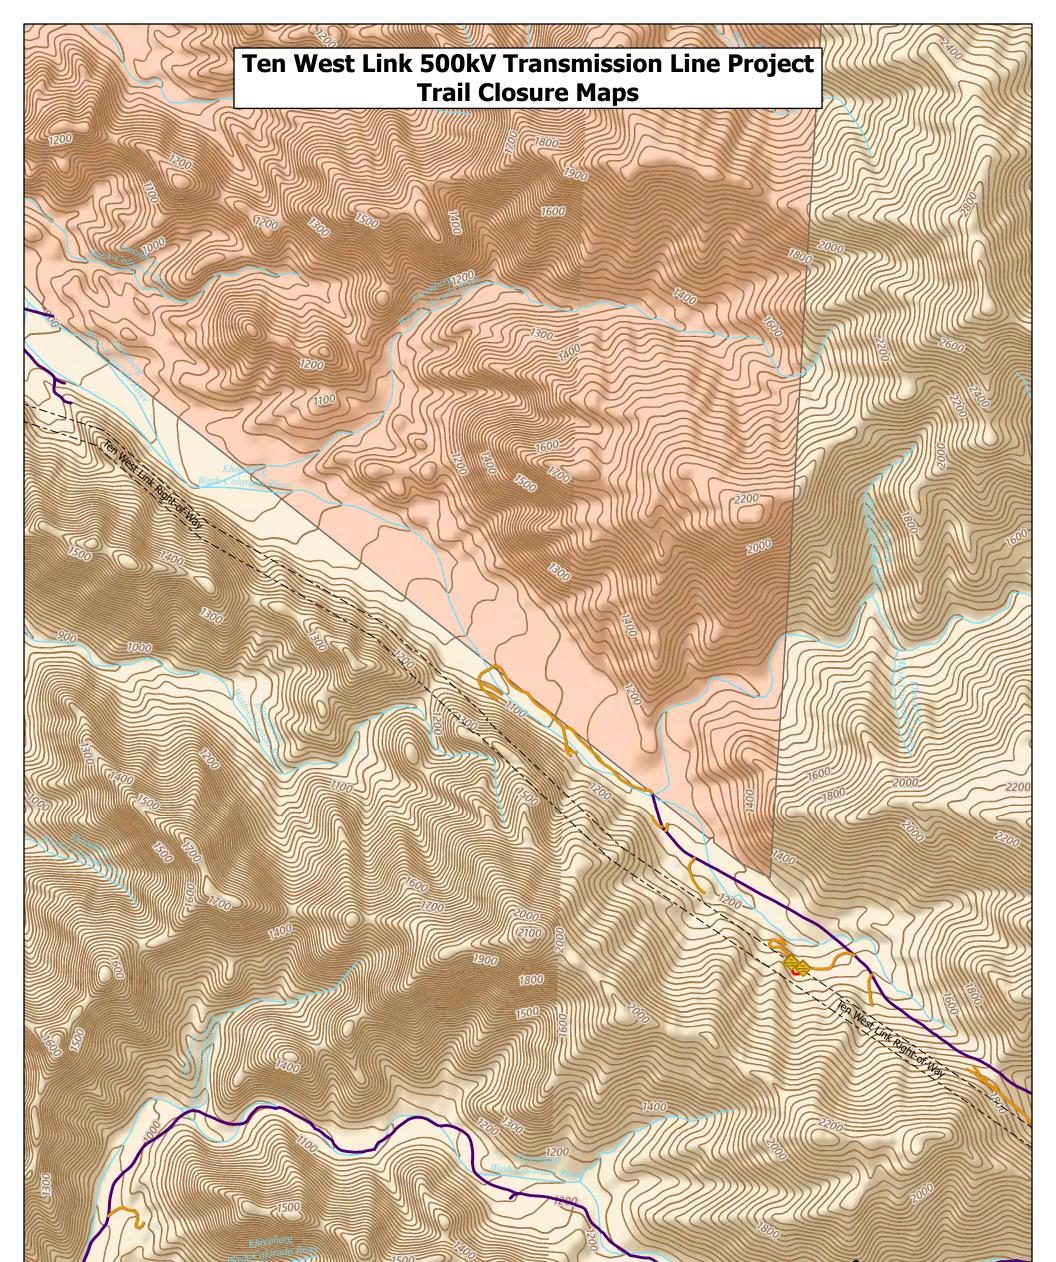

### **Trail Designations**

- Signage and Trail Closures During Construction
- ➤ Trail Routes
- BLM Designated Closed Trail Routes
  - Temporary Trail Closures for Ten West Construction Activities

### Miscellaneous

^

✓ Contour Lines

### Jurisdiction

- Department of Defense (DOD)
- Bureau of Land Management (BLM)
- US Fish and Wildlife Service (USFWS)
- Bureau of Reclamation (BOR)
- Bureau of Indian Affairs (BIA)
- State Lands
- Private