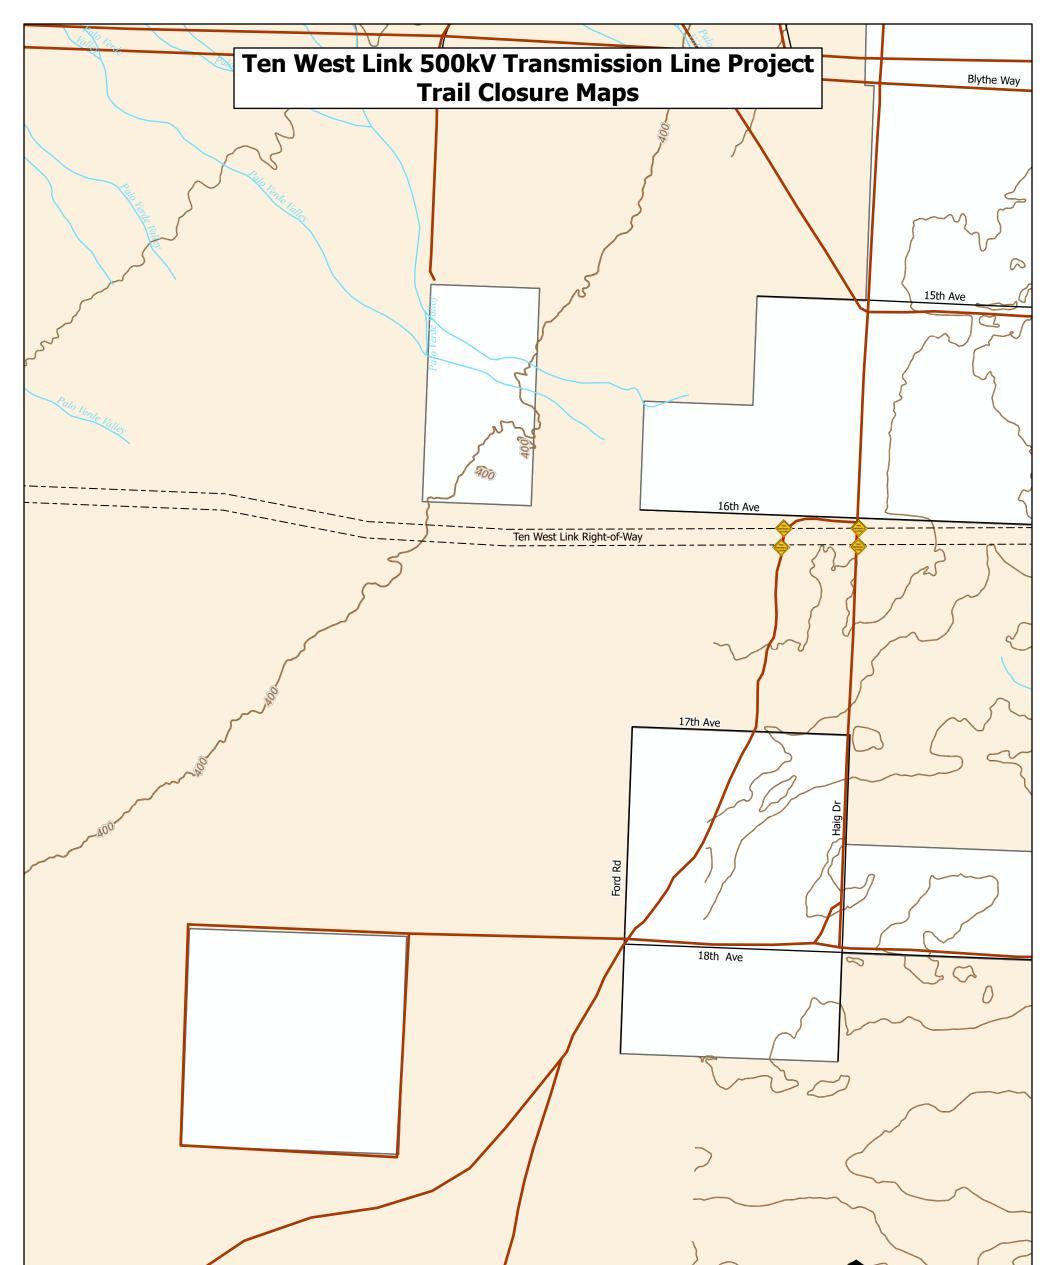

### **Trail Designations**

- Signage and Trail Closures During Construction
- ✓ Trail Routes
- BLM Designated Closed Trail Routes
  Temporary Trail Closures for Ten West Construction Activities