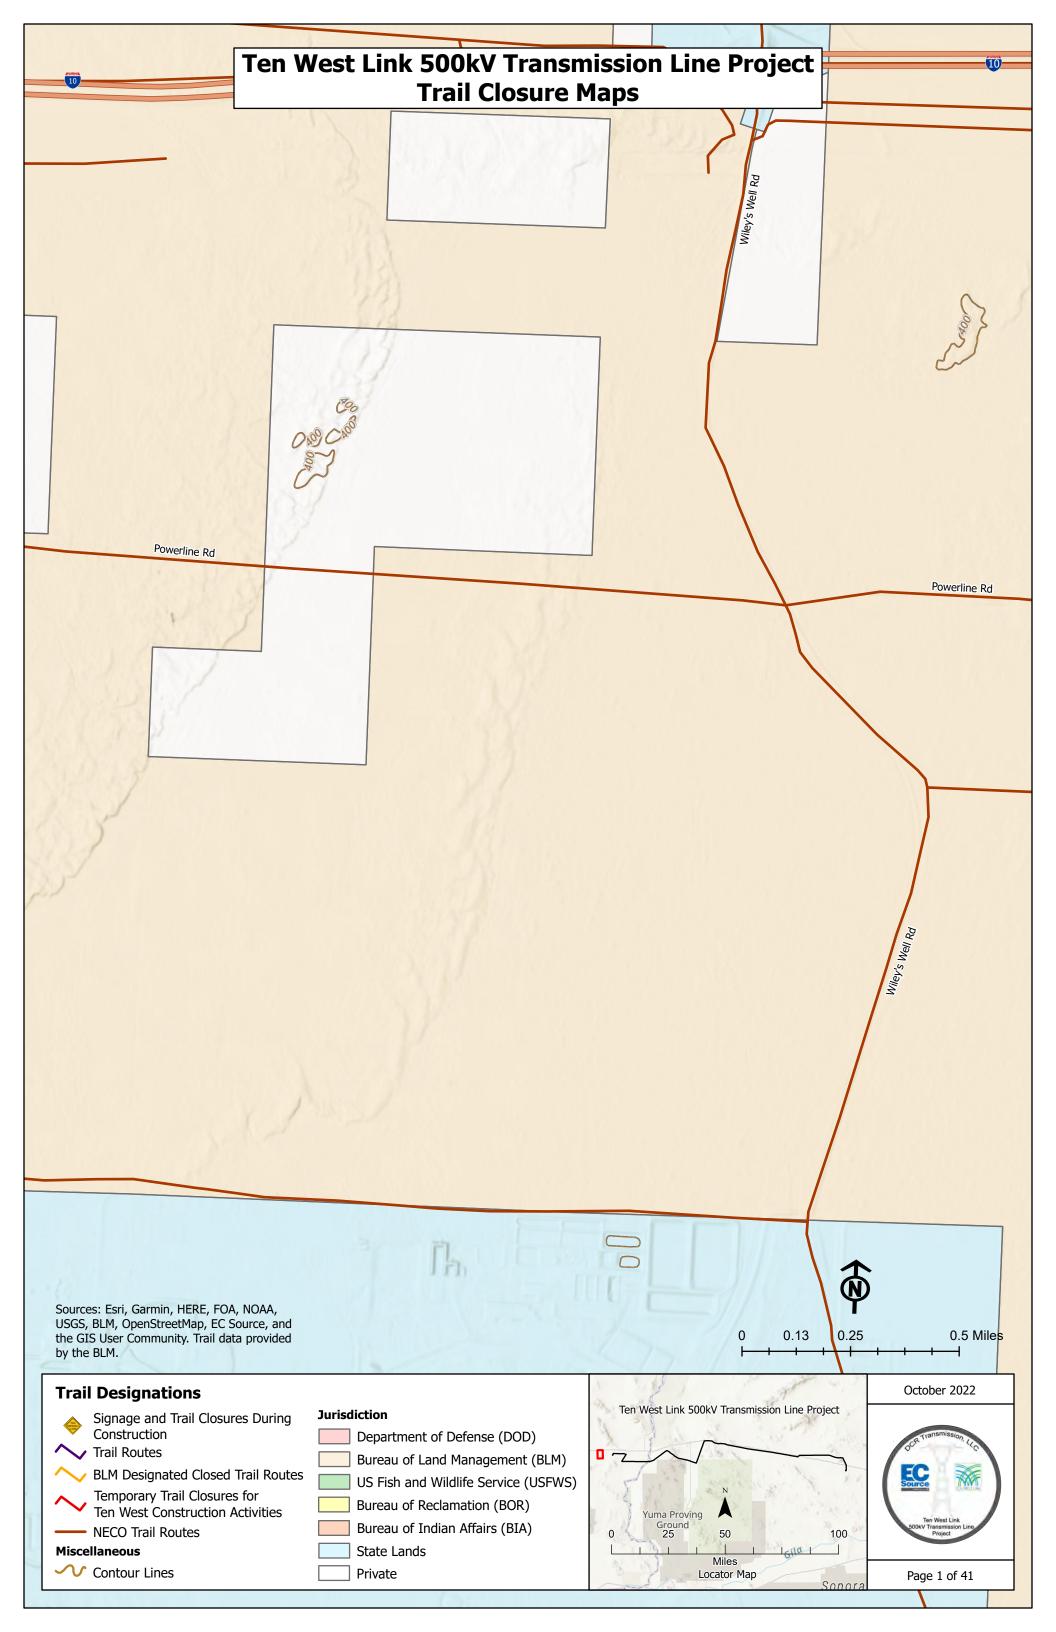

### **Trail Designations**

- Signage and Trail Closures During Construction
- ➤ Trail Routes
- BLM Designated Closed Trail Routes
  - Temporary Trail Closures for Ten West Construction Activities

### Miscellaneous

^

✓ Contour Lines

### Jurisdiction

- Department of Defense (DOD)
- Bureau of Land Management (BLM)
- US Fish and Wildlife Service (USFWS)
- Bureau of Reclamation (BOR)
- Bureau of Indian Affairs (BIA)
- State Lands
- Private

0.13

0.25

0