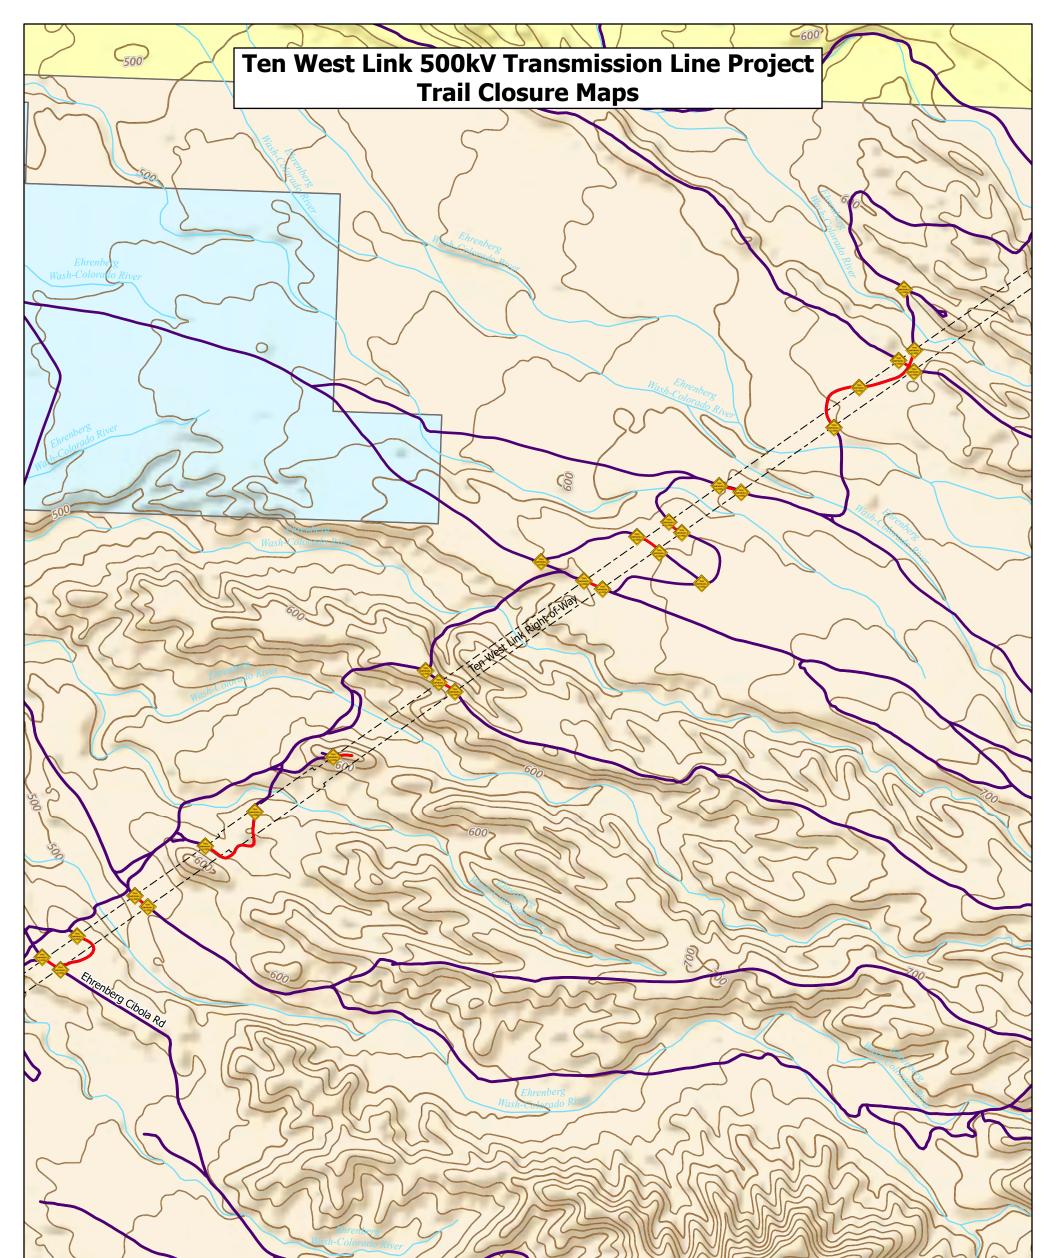

### **Trail Designations**

- Signage and Trail Closures During Construction
- ➤ Trail Routes
- BLM Designated Closed Trail Routes
  - Temporary Trail Closures for Ten West Construction Activities

### Miscellaneous

^

✓ Contour Lines

### Jurisdiction

- Department of Defense (DOD)
- Bureau of Land Management (BLM)
- US Fish and Wildlife Service (USFWS)
- Bureau of Reclamation (BOR)
- Bureau of Indian Affairs (BIA)
- State Lands
- Private