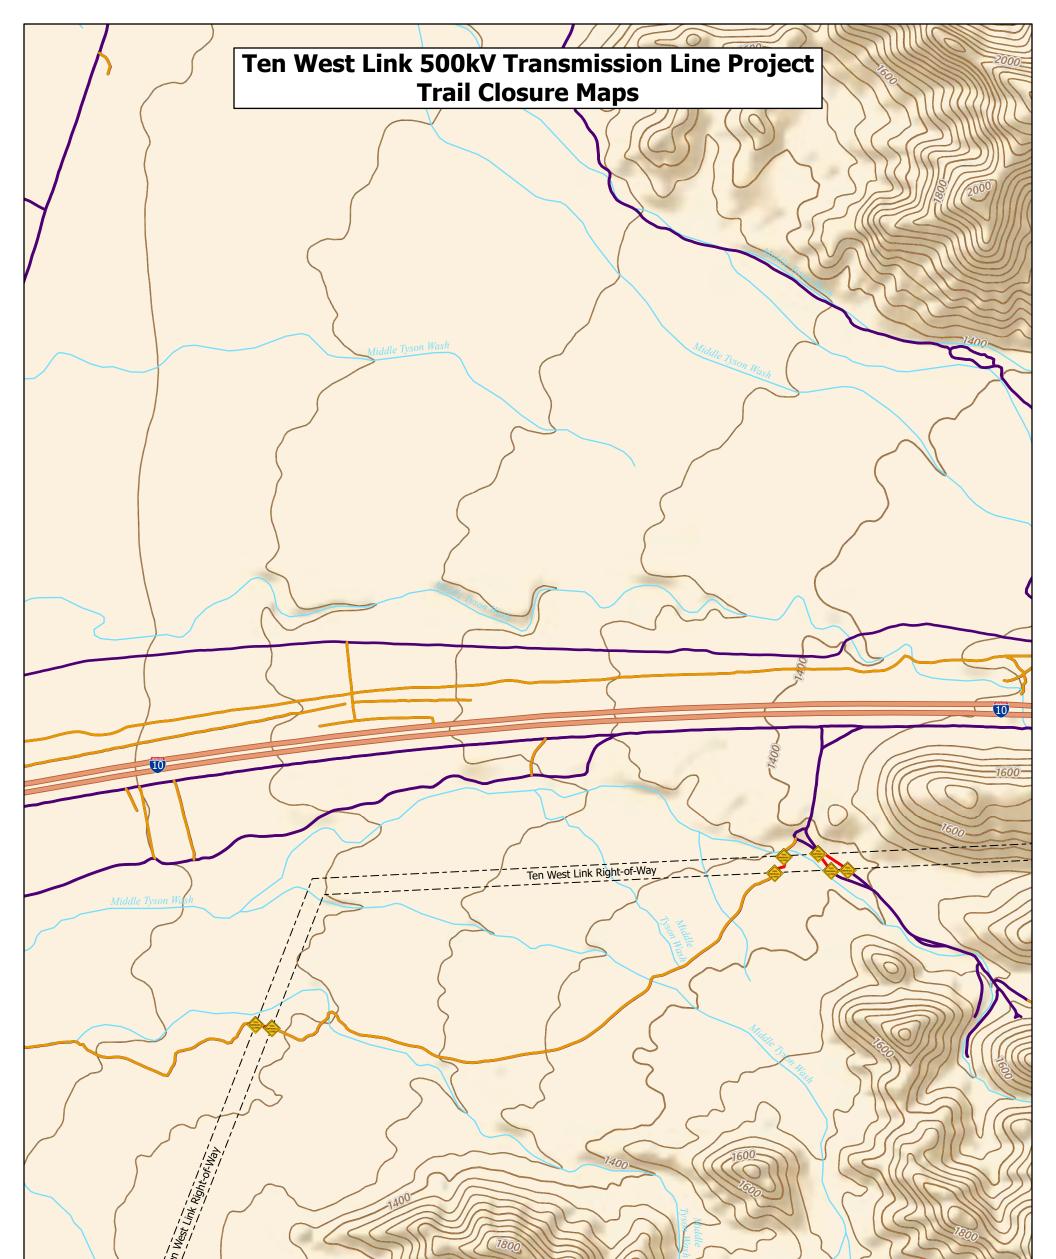

### **Trail Designations**

- Signage and Trail Closures During Construction
- ➤ Trail Routes
- BLM Designated Closed Trail Routes
  - Temporary Trail Closures for Ten West Construction Activities

### **Trail Designations**

- Signage and Trail Closures During Construction
- ✓ Trail Routes
- BLM Designated Closed Trail Routes
  Temporary Trail Closures for Ten West Construction Activities

### **Trail Designations**

 $\sim$ 

 Signage and Trail Closures During Construction
 Trail Routes
 BLM Designated Closed Trail Routes
 Temporary Trail Closures for Ten West Construction Activities
 NECO Trail Routes
 Miscellaneous
 Contour Lines