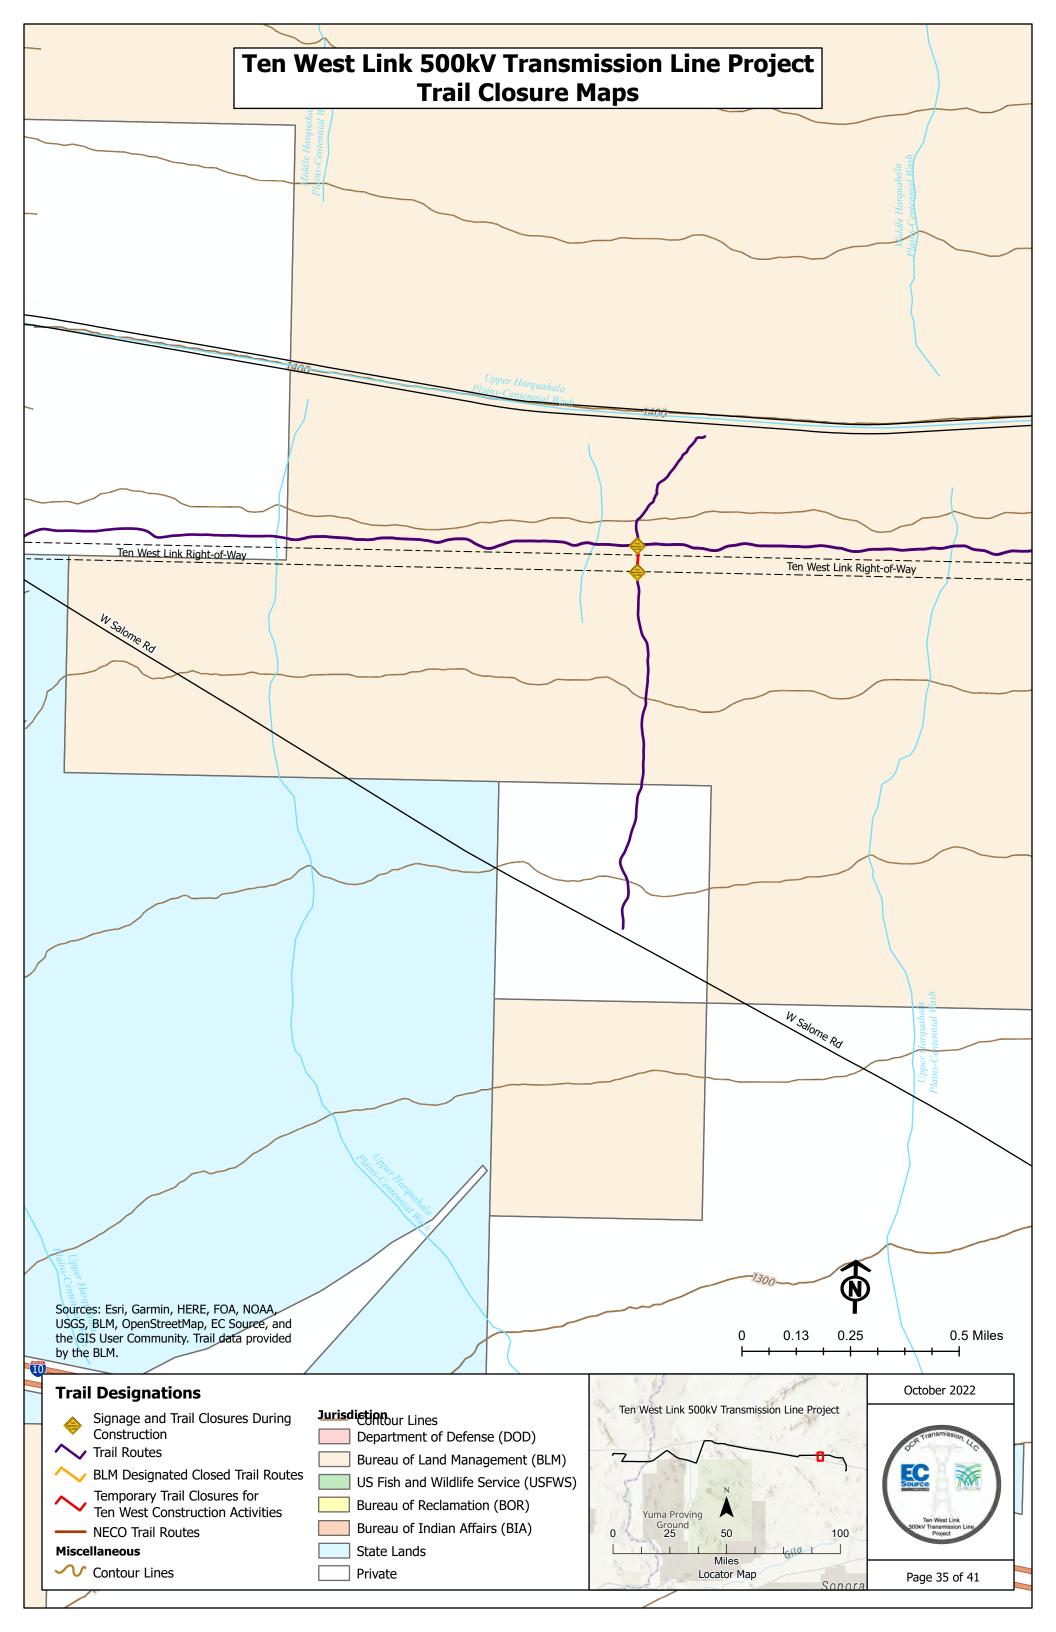

### **Trail Designations**

 $\sim$ 

 Signage and Trail Closures During Construction
 Trail Routes
 BLM Designated Closed Trail Routes
 Temporary Trail Closures for Ten West Construction Activities
 NECO Trail Routes
 Miscellaneous
 Contour Lines

#### Jurisdiction

- Department of Defense (DOD)
- Bureau of Land Management (BLM)
- US Fish and Wildlife Service (USFWS)
- Bureau of Reclamation (BOR)
- Bureau of Indian Affairs (BIA)
- State Lands
- Private

0.13

0

0.25