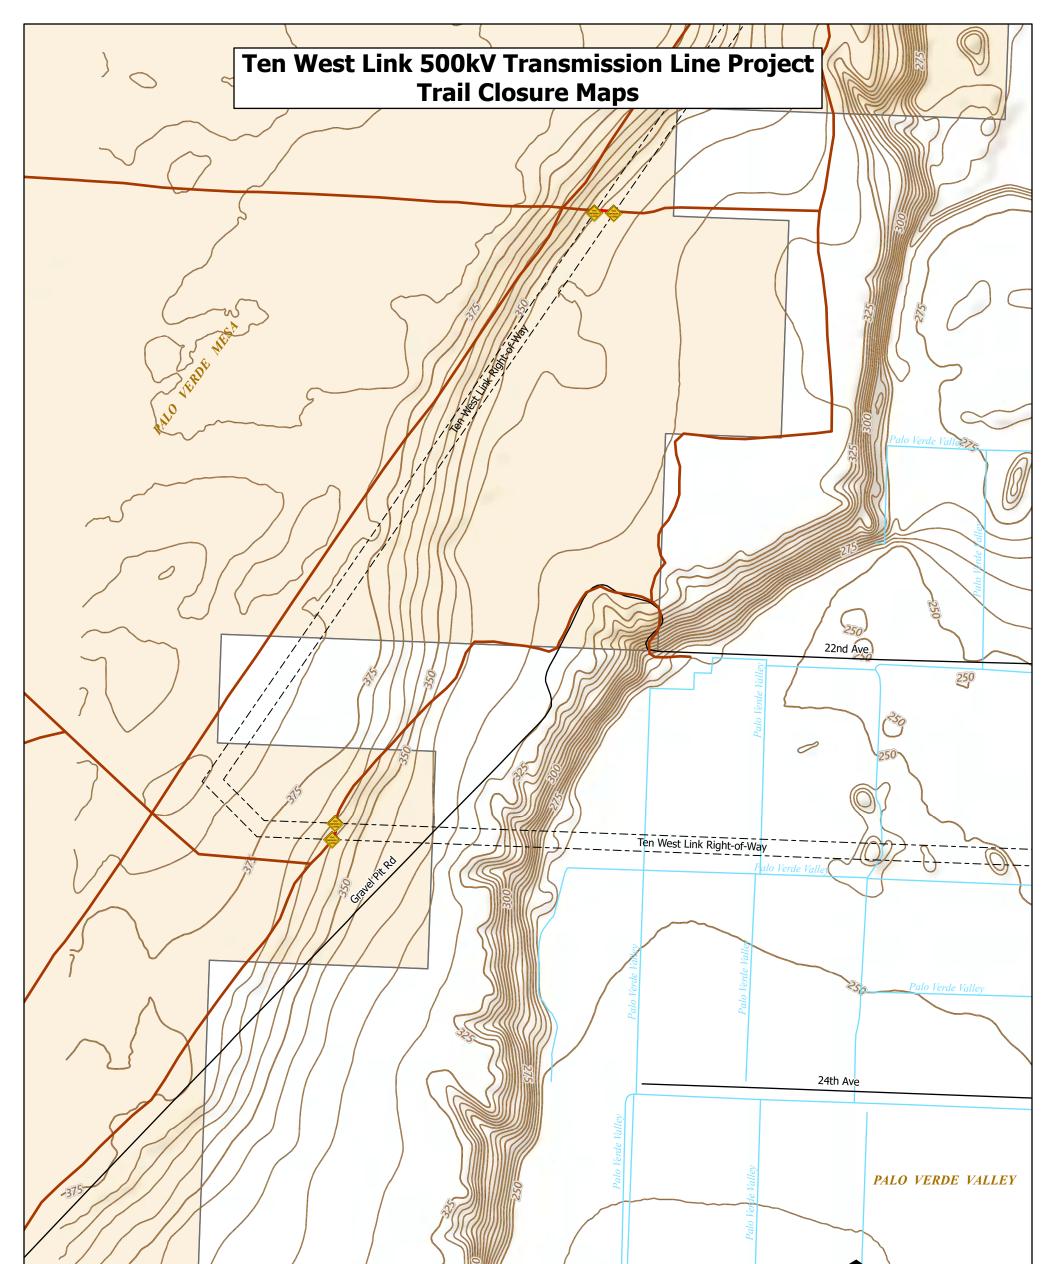

### **Trail Designations**

- Signage and Trail Closures During Construction
- ✓ Trail Routes
- BLM Designated Closed Trail Routes
  Temporary Trail Closures for Ten West Construction Activities

### Jurisdiction

- Department of Defense (DOD)
- Bureau of Land Management (BLM)
- US Fish and Wildlife Service (USFWS)
- Bureau of Reclamation (BOR)
- Bureau of Indian Affairs (BIA)
- State Lands
- Private