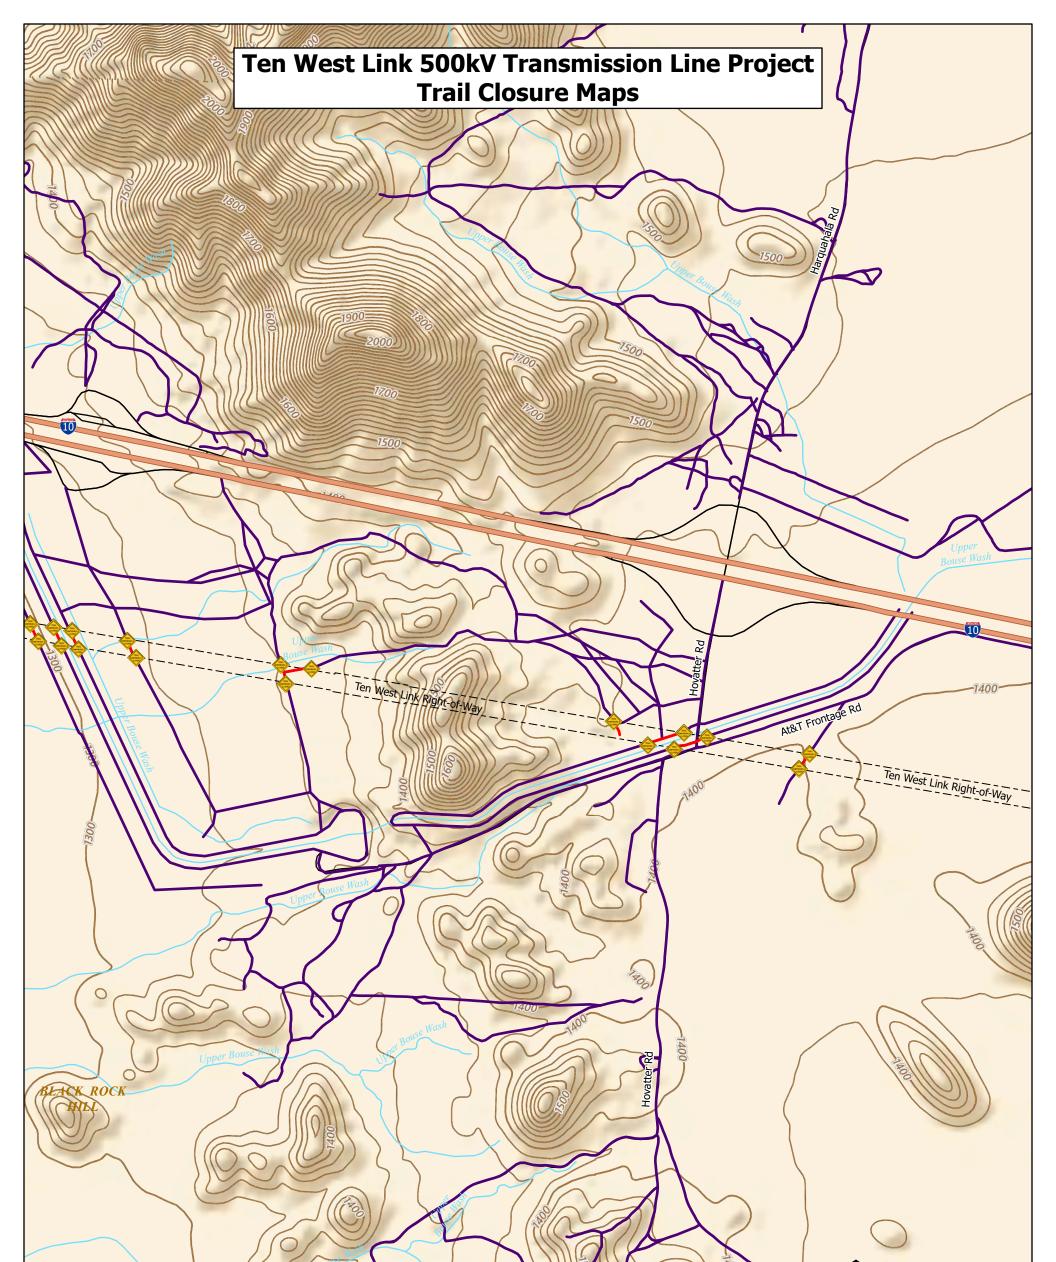

### **Trail Designations**

- Signage and Trail Closures During Construction
- ➤ Trail Routes
- BLM Designated Closed Trail Routes
  - Temporary Trail Closures for Ten West Construction Activities

### Miscellaneous

^

✓ Contour Lines

### Jurisdiction

- Department of Defense (DOD)
- Bureau of Land Management (BLM)
- US Fish and Wildlife Service (USFWS)
- Bureau of Reclamation (BOR)
- Bureau of Indian Affairs (BIA)
- State Lands
- Private

0.13

0.25

0