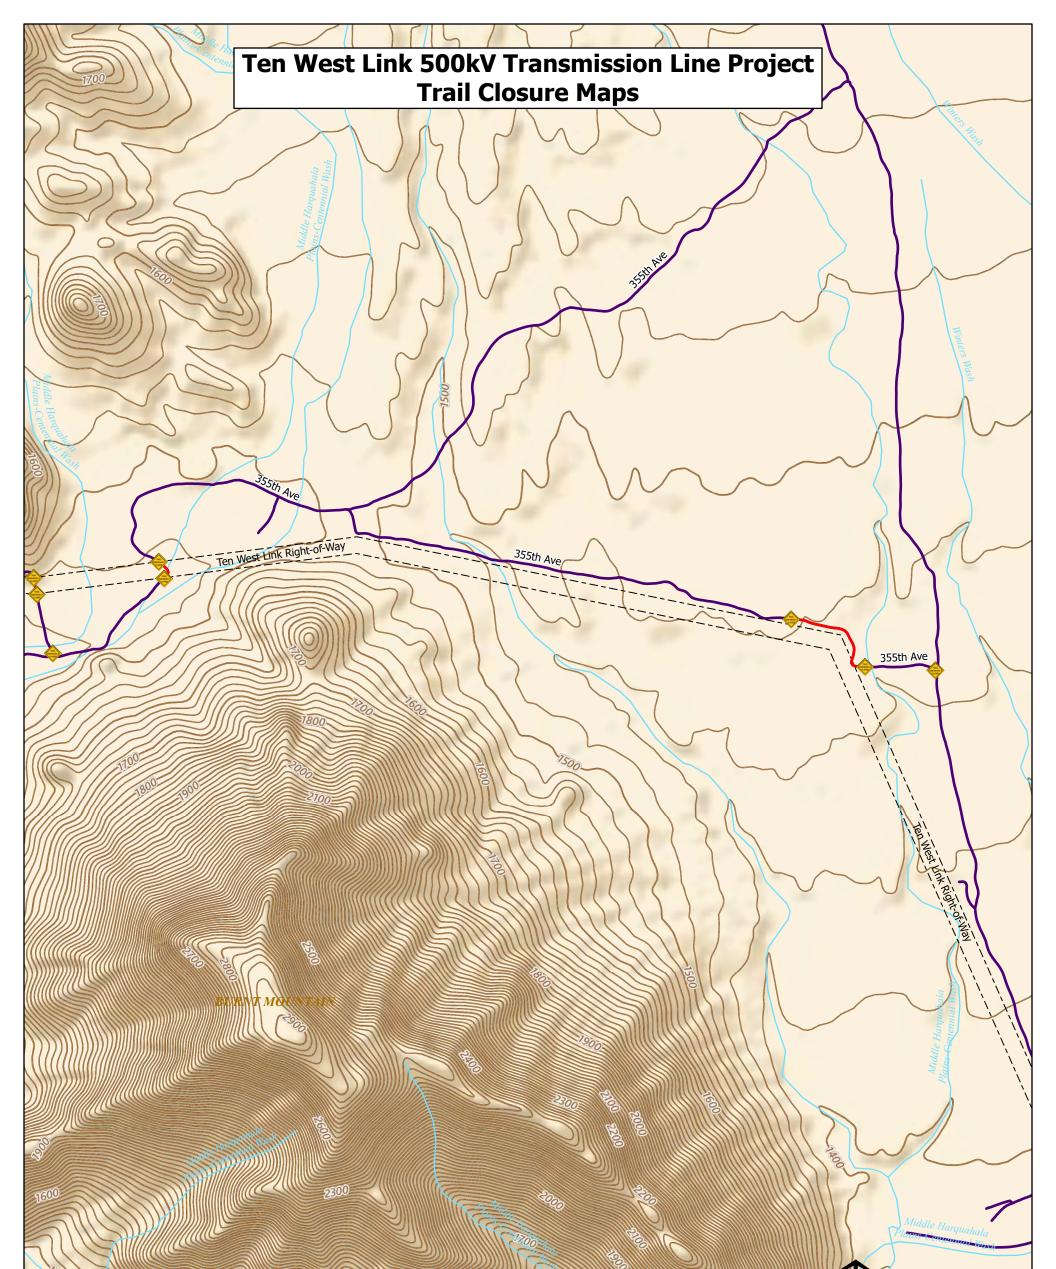

### **Trail Designations**

- Signage and Trail Closures During Construction
- ➤ Trail Routes
- BLM Designated Closed Trail Routes
  - Temporary Trail Closures for Ten West Construction Activities

### Miscellaneous

^

✓ Contour Lines

### Jurisdiction

- Department of Defense (DOD)
- Bureau of Land Management (BLM)
- US Fish and Wildlife Service (USFWS)
- Bureau of Reclamation (BOR)
- Bureau of Indian Affairs (BIA)
- State Lands
- Private