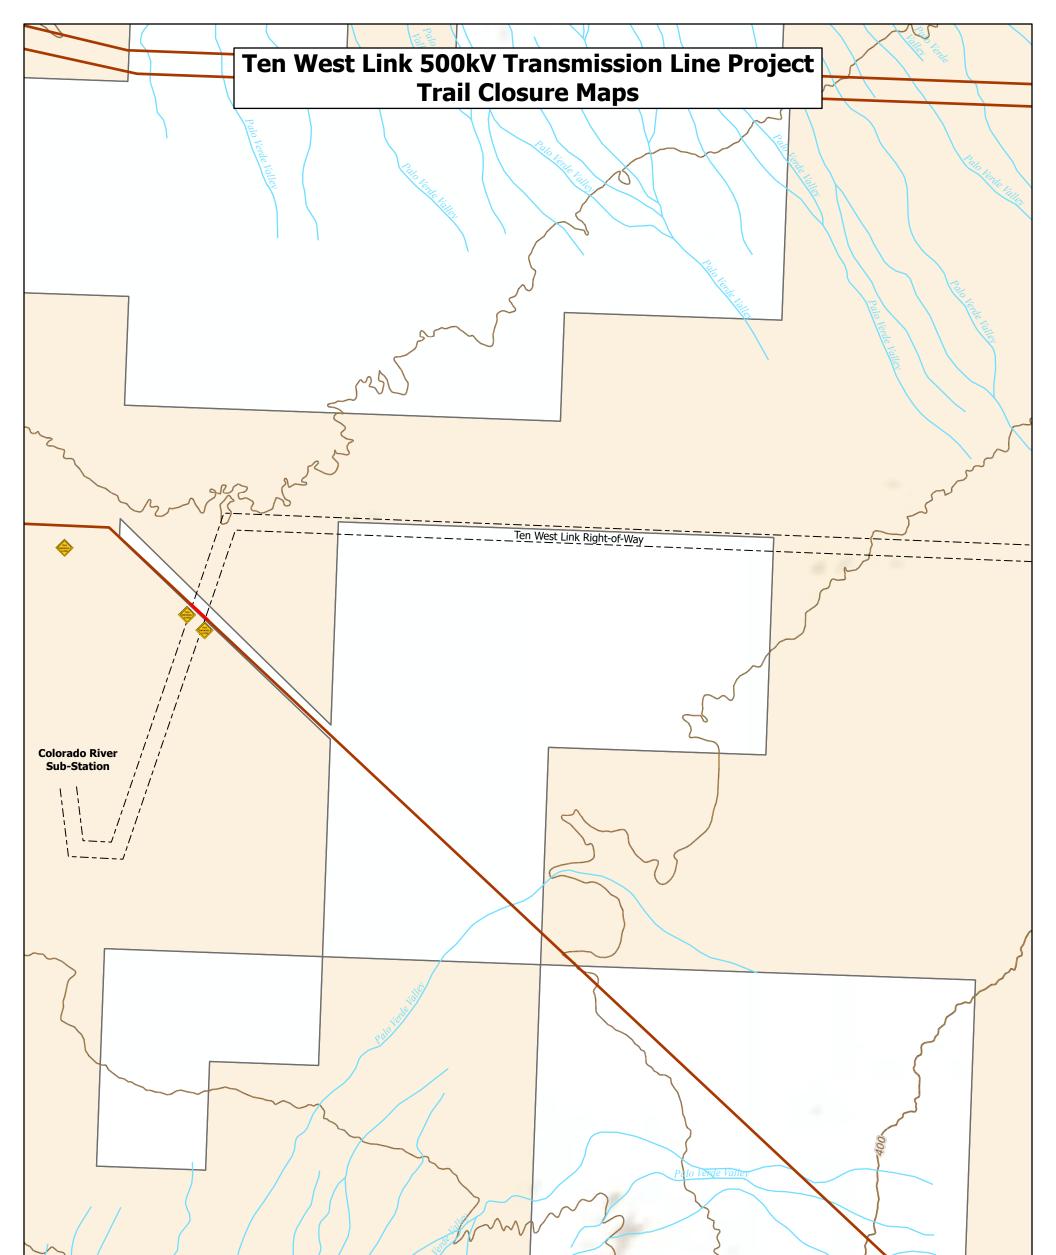

### **Trail Designations**

- Signage and Trail Closures During Construction
- ➤ Trail Routes
- BLM Designated Closed Trail Routes
  - Temporary Trail Closures for Ten West Construction Activities