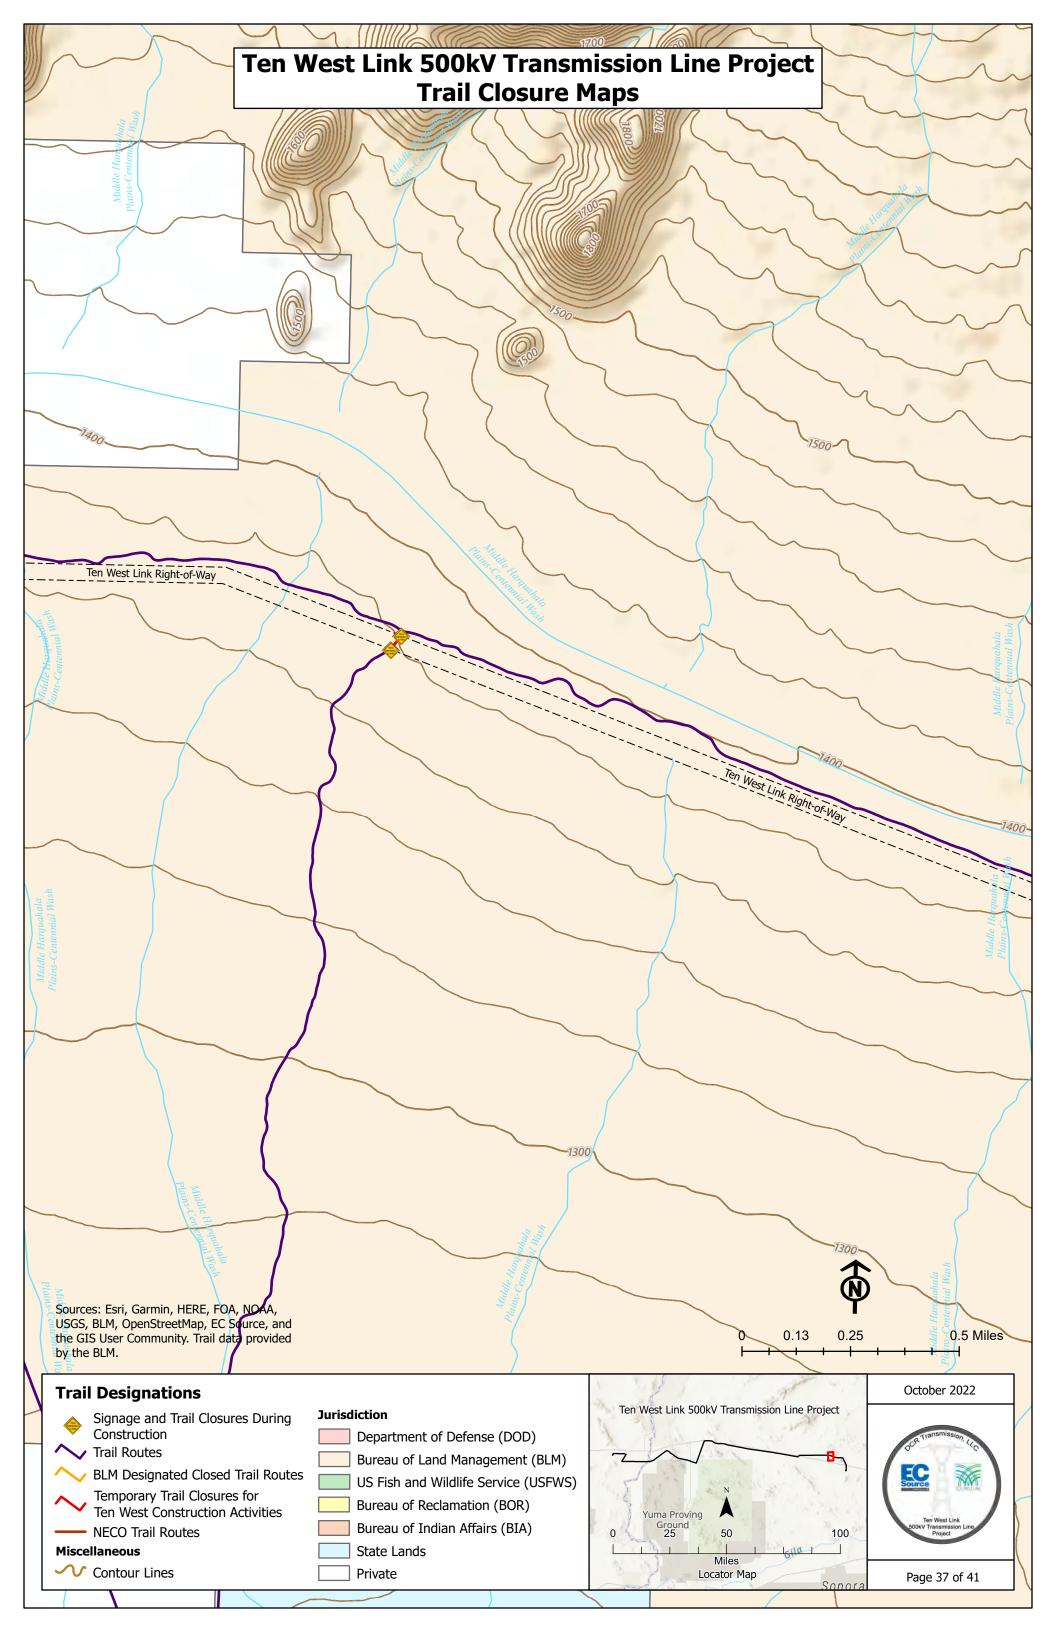

### **Trail Designations**

- Signage and Trail Closures During Construction
- ✓ Trail Routes
- BLM Designated Closed Trail Routes
  Temporary Trail Closures for Ten West Construction Activities

#### Miscellaneous

✓ Contour Lines

### Jurisdiction

- Department of Defense (DOD)
- Bureau of Land Management (BLM)
- US Fish and Wildlife Service (USFWS)
- Bureau of Reclamation (BOR)
- Bureau of Indian Affairs (BIA)
- State Lands
- Private

0.13

0.25

0