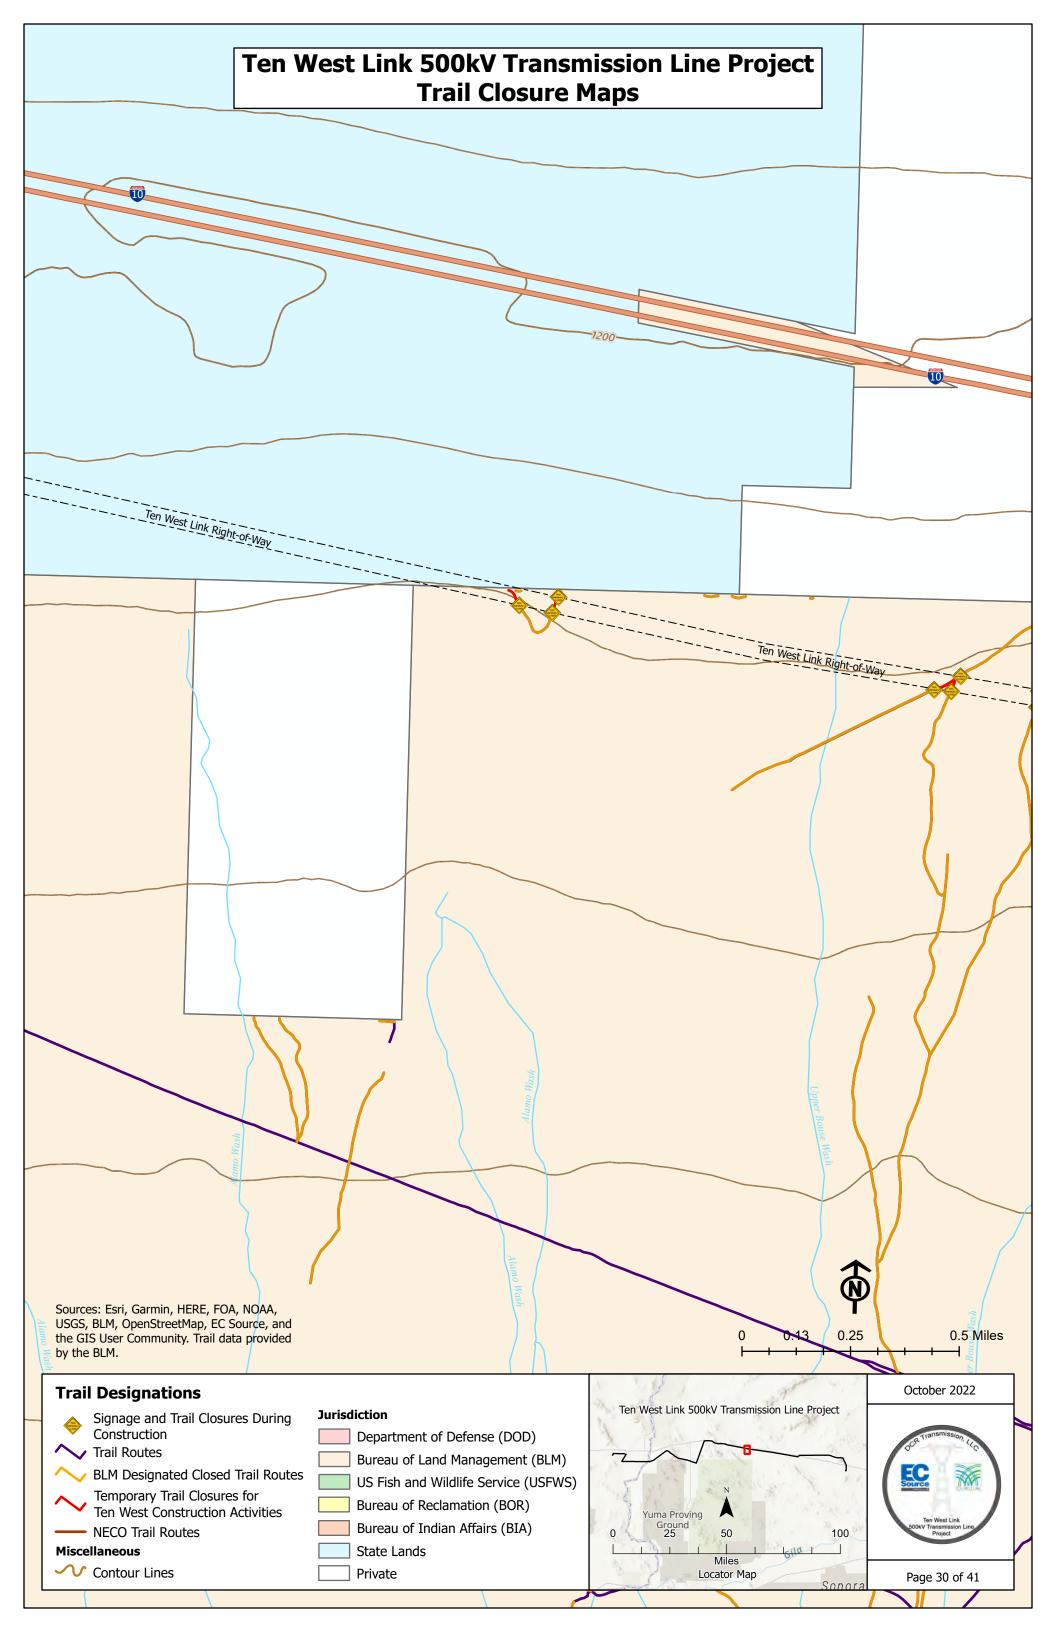

### **Trail Designations**

- Signage and Trail Closures During Construction
- ➤ Trail Routes
- BLM Designated Closed Trail Routes
  - Temporary Trail Closures for Ten West Construction Activities

### Miscellaneous

^

✓ Contour Lines

### Jurisdiction

- Department of Defense (DOD)
- Bureau of Land Management (BLM)
- US Fish and Wildlife Service (USFWS)
- Bureau of Reclamation (BOR)
- Bureau of Indian Affairs (BIA)
- State Lands
- Private

0.13

0.25

0