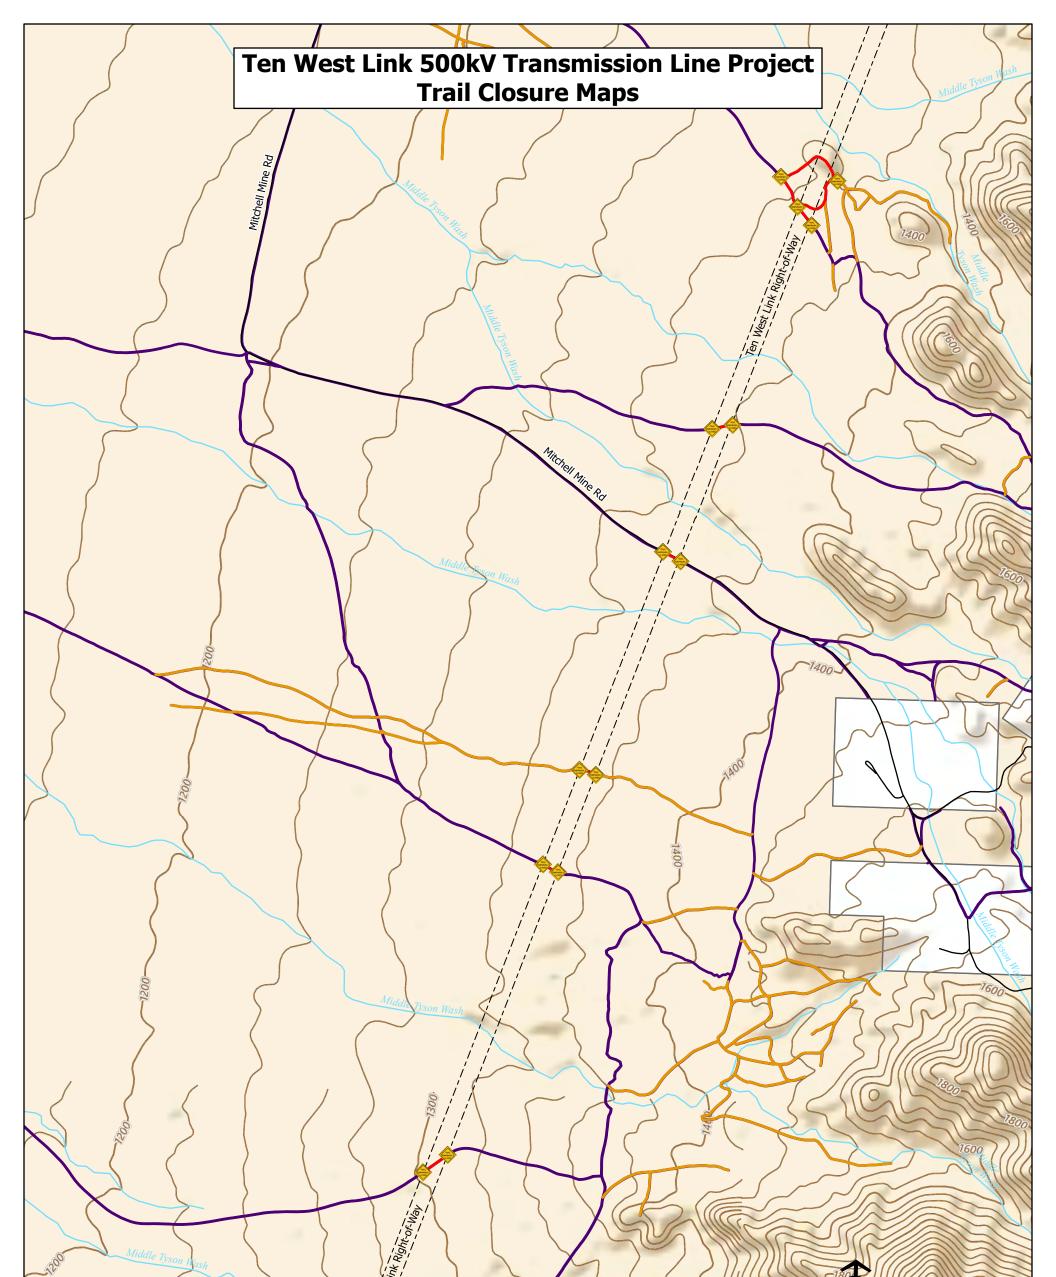

### **Trail Designations**

- Signage and Trail Closures During Construction
- ✓ Trail Routes
- BLM Designated Closed Trail Routes
  Temporary Trail Closures for Ten West Construction Activities

#### Miscellaneous

✓ Contour Lines

### Jurisdiction

- Department of Defense (DOD)
- Bureau of Land Management (BLM)
- US Fish and Wildlife Service (USFWS)
- Bureau of Reclamation (BOR)
- Bureau of Indian Affairs (BIA)
- State Lands
- Private