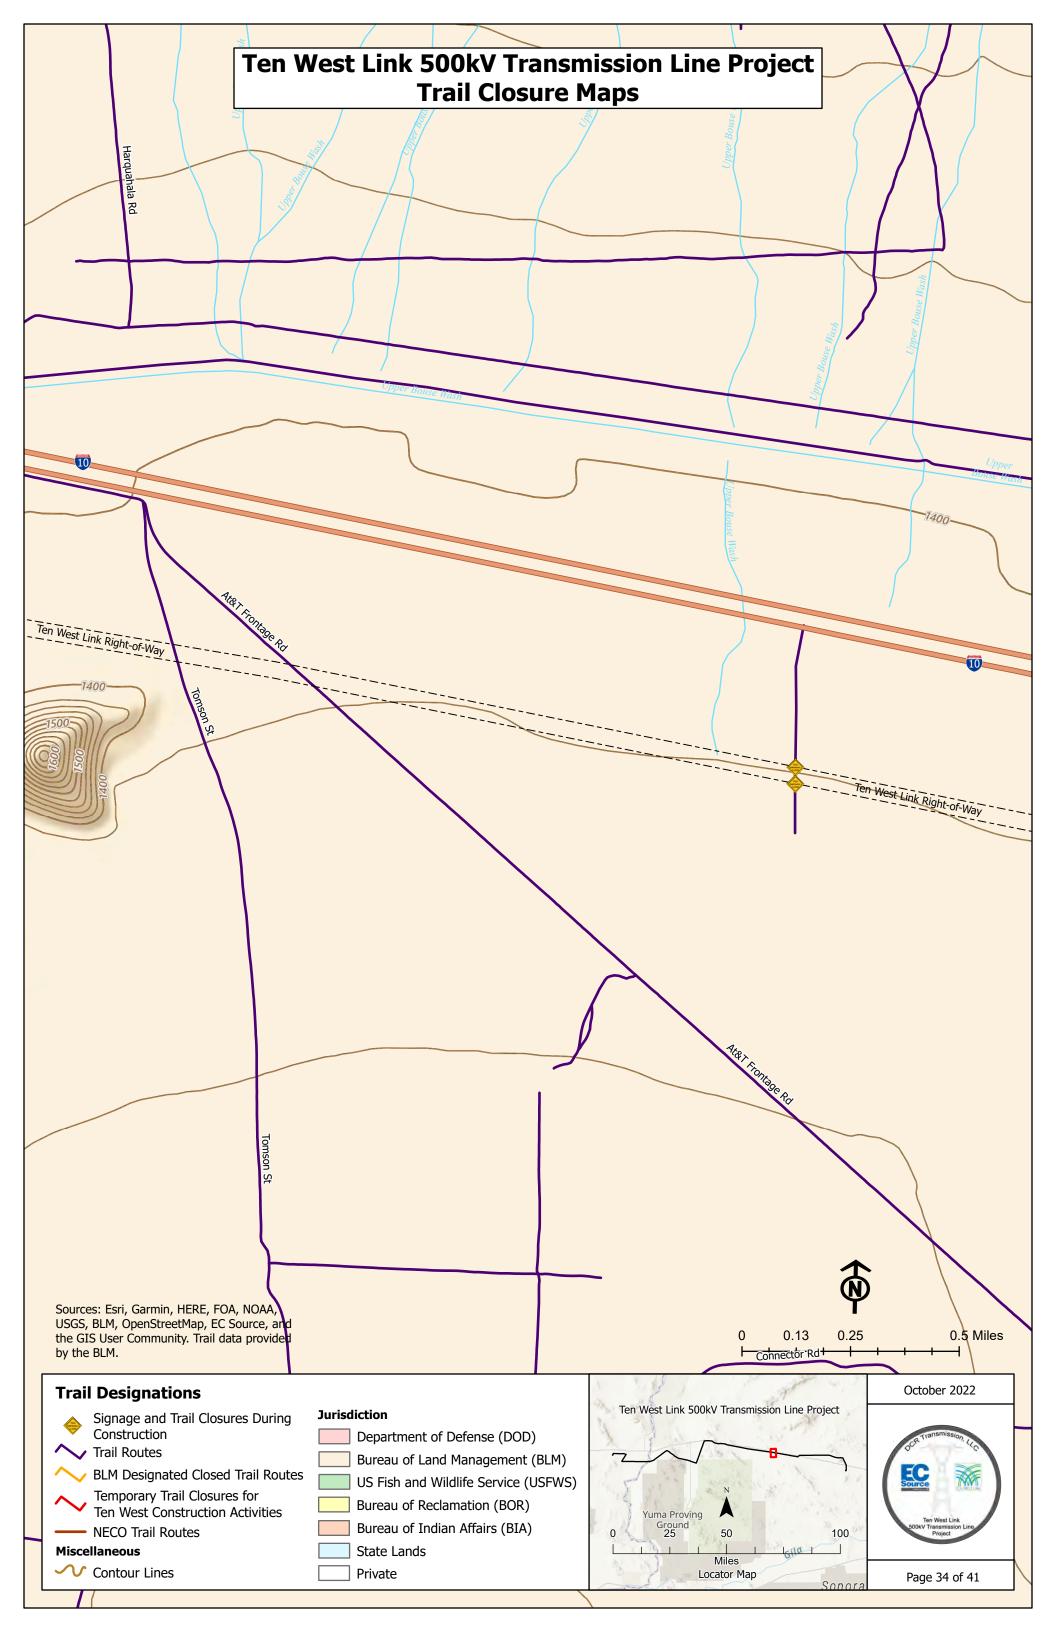

### **Trail Designations**

- Signage and Trail Closures During Construction
- ✓ Trail Routes
- BLM Designated Closed Trail Routes
  Temporary Trail Closures for Ten West Construction Activities

#### Miscellaneous

✓ Contour Lines

### Jurisdiction

- Department of Defense (DOD)
- Bureau of Land Management (BLM)
- US Fish and Wildlife Service (USFWS)
- Bureau of Reclamation (BOR)
- Bureau of Indian Affairs (BIA)
- State Lands
- Private

0.13

0.25

0