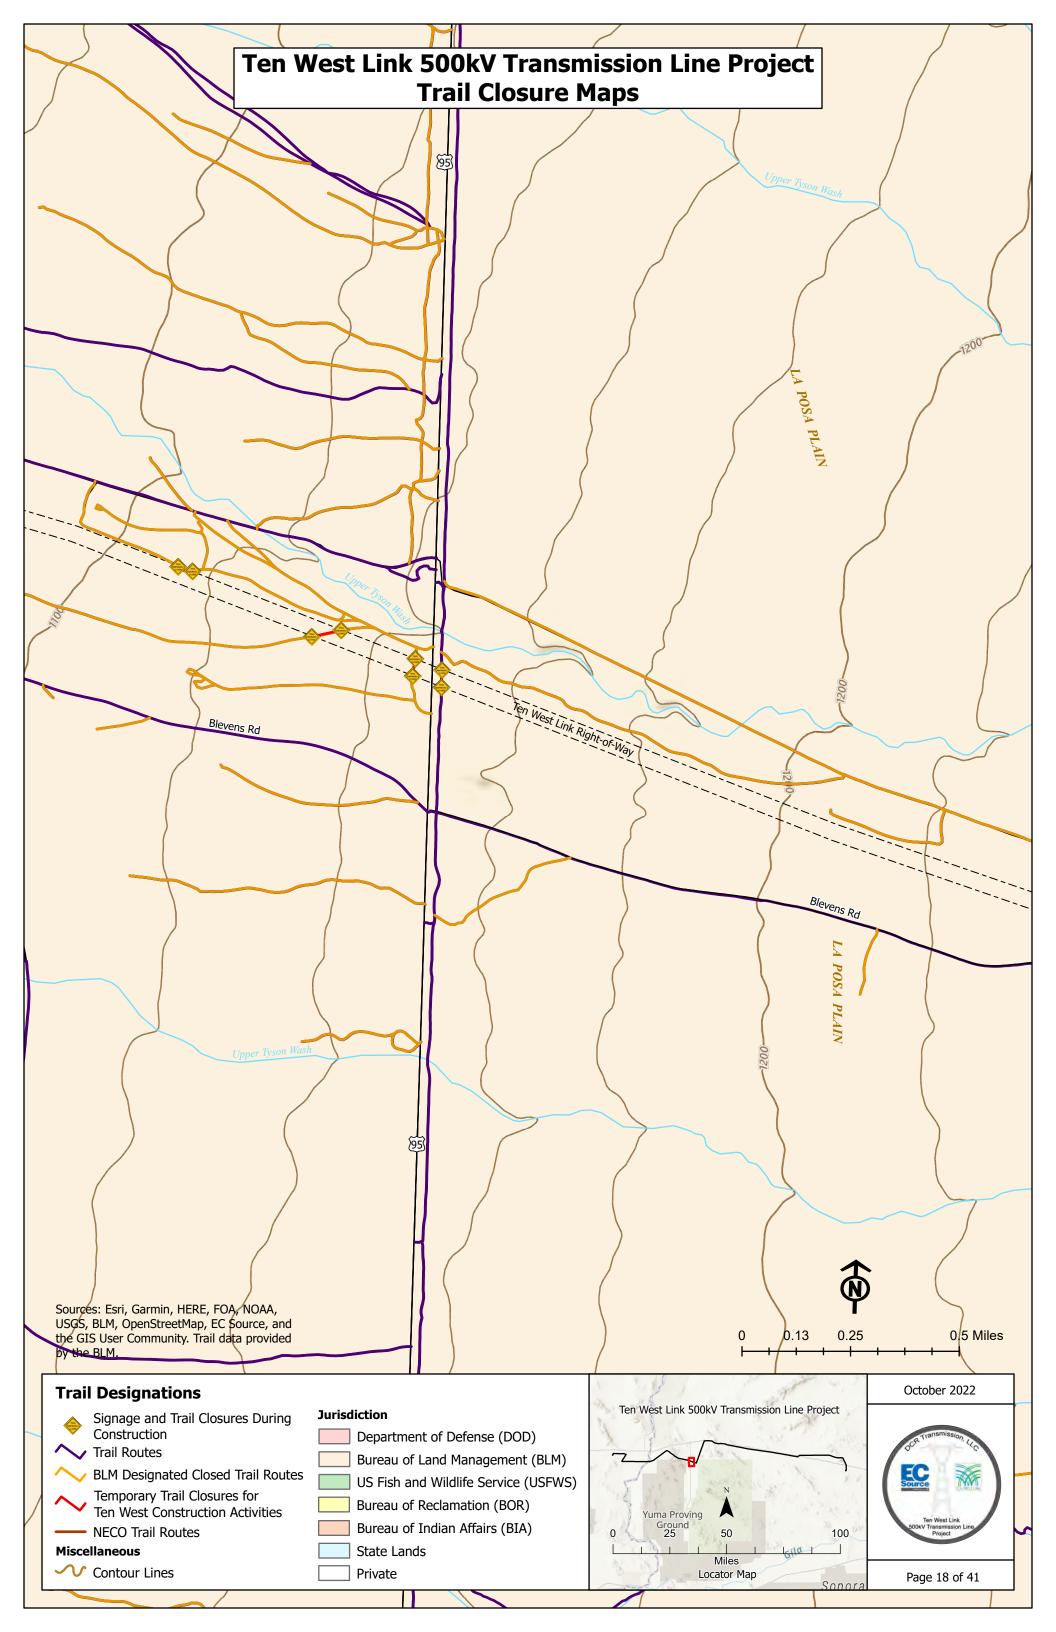

### **Trail Designations**

- Signage and Trail Closures During Construction
- ➤ Trail Routes
- BLM Designated Closed Trail Routes
  - Temporary Trail Closures for Ten West Construction Activities

### Miscellaneous

^

✓ Contour Lines

### Jurisdiction

- Department of Defense (DOD)
- Bureau of Land Management (BLM)
- US Fish and Wildlife Service (USFWS)
- Bureau of Reclamation (BOR)
- Bureau of Indian Affairs (BIA)
- State Lands
- Private

0.13

0.25

0