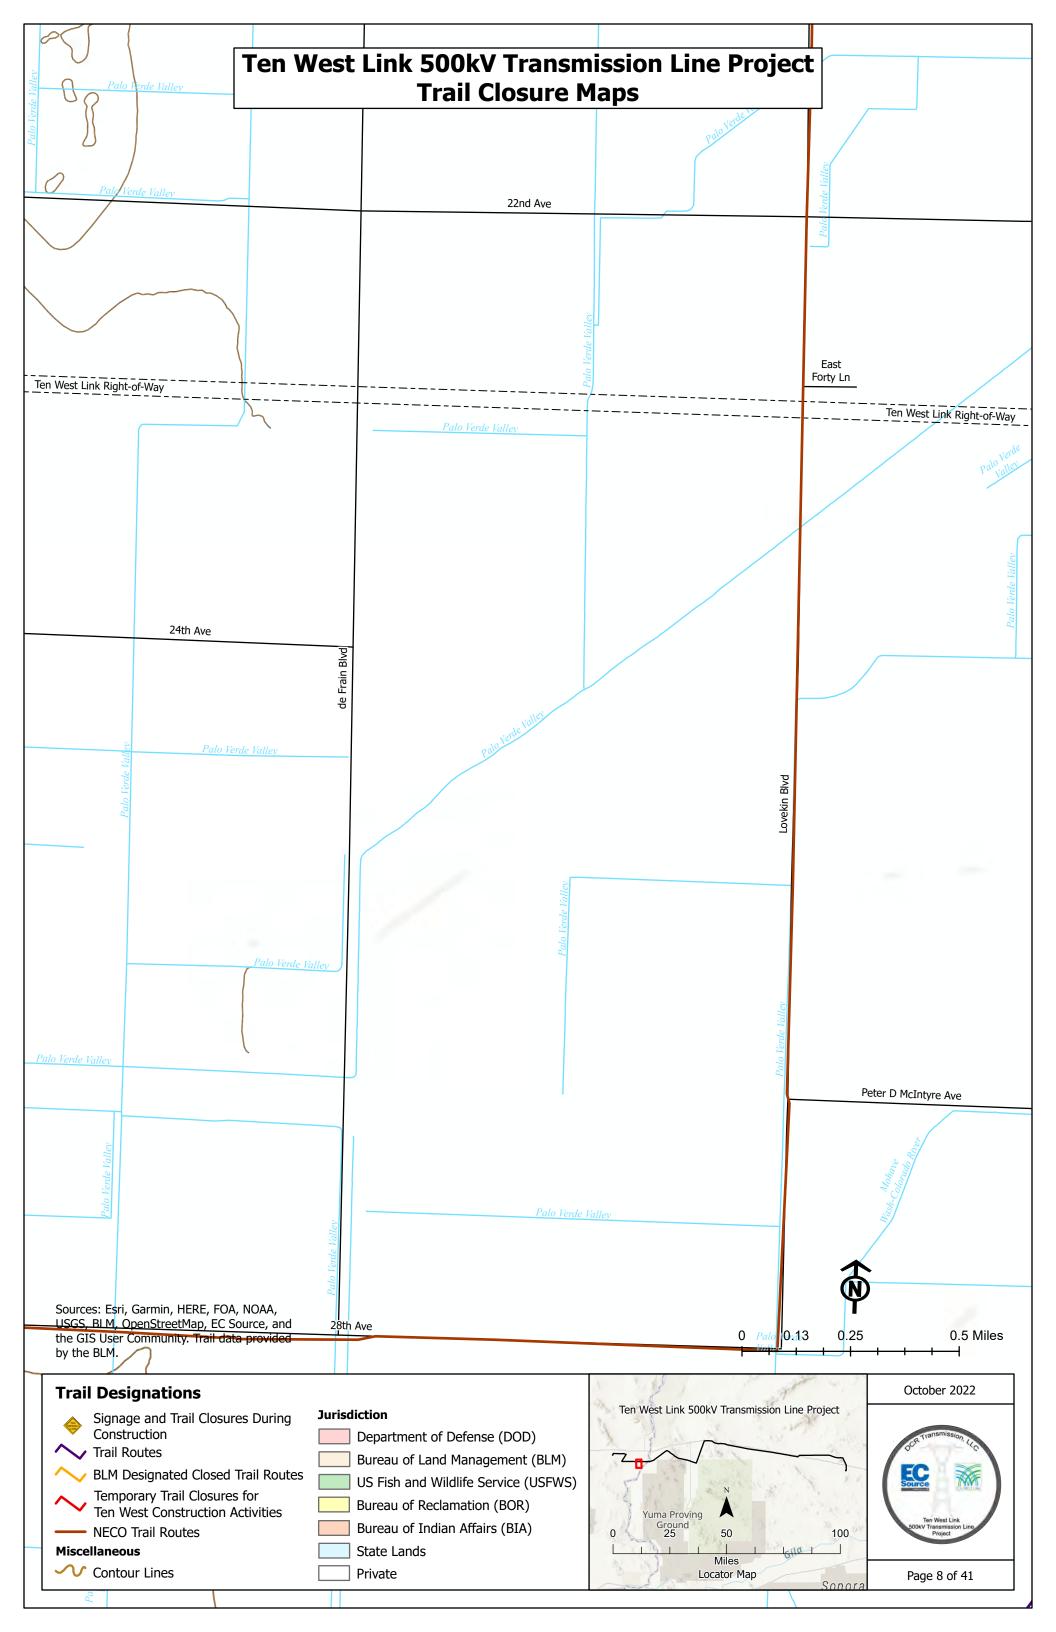

### **Trail Designations**

 $\sim$ 

 Signage and Trail Closures During Construction
 Trail Routes
 BLM Designated Closed Trail Routes
 Temporary Trail Closures for Ten West Construction Activities
 NECO Trail Routes
 Miscellaneous
 Contour Lines

#### Jurisdiction

- Department of Defense (DOD)
- Bureau of Land Management (BLM)
- US Fish and Wildlife Service (USFWS)
- Bureau of Reclamation (BOR)
- Bureau of Indian Affairs (BIA)
- State Lands
- Private

0.13

0

0.25