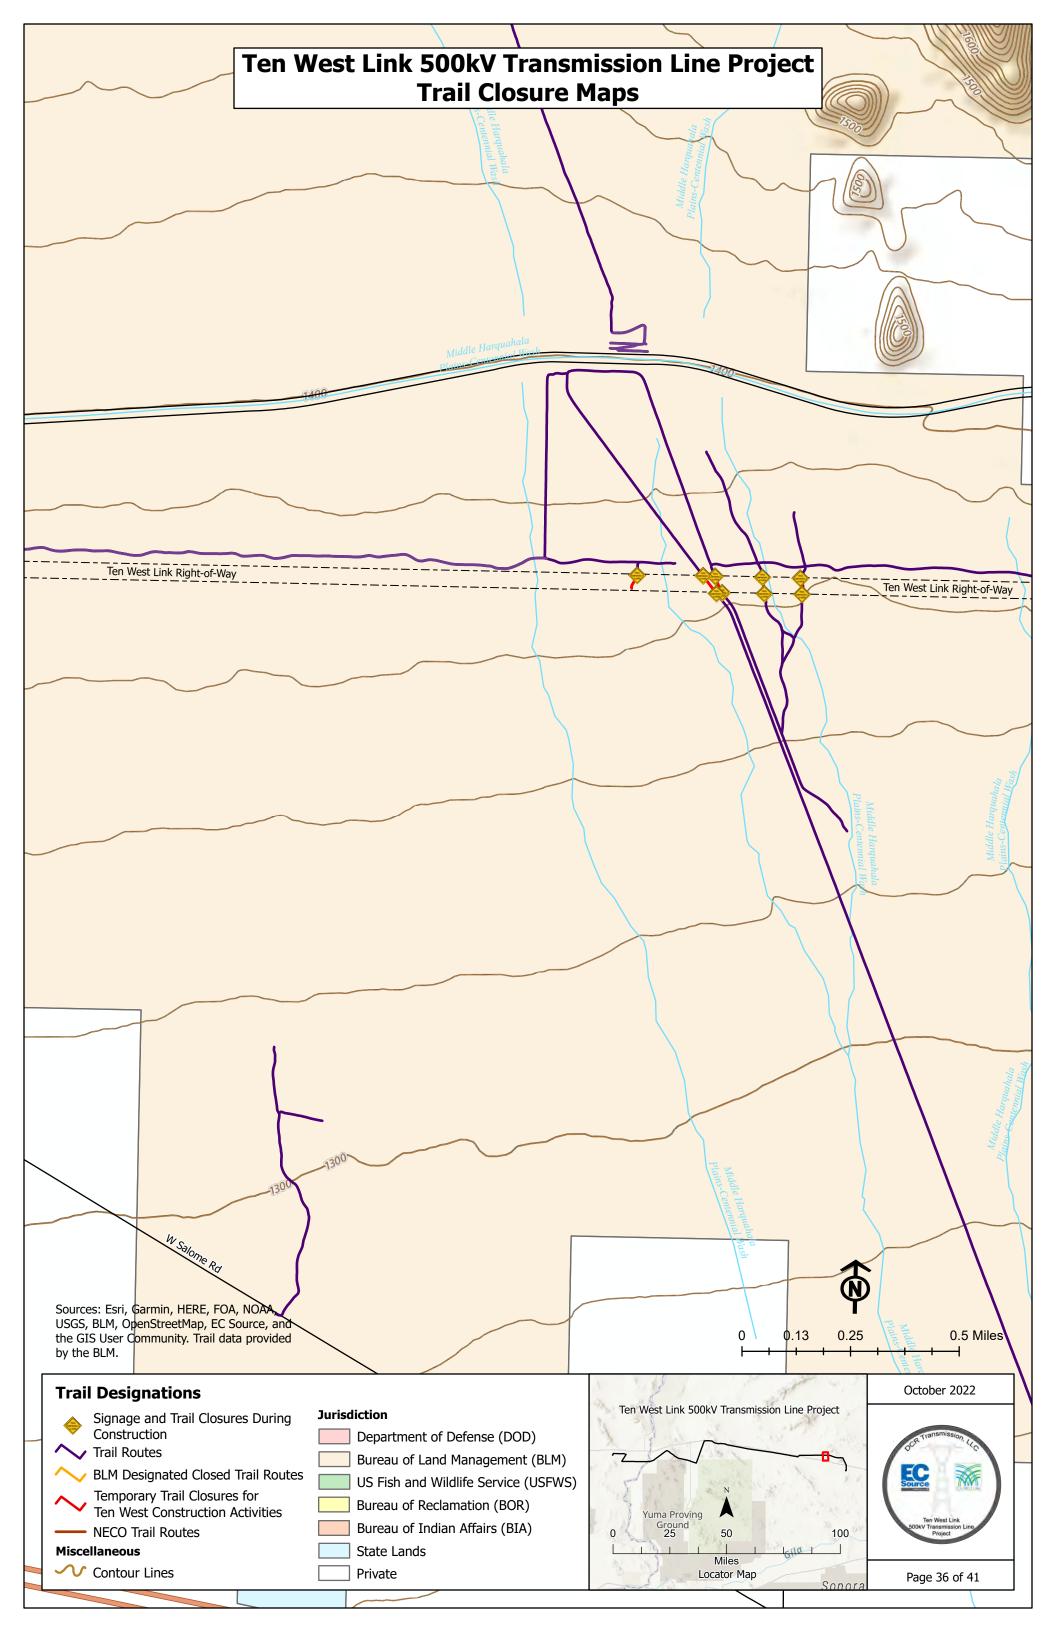

### **Trail Designations**

- Signage and Trail Closures During Construction
- ➤ Trail Routes
- BLM Designated Closed Trail Routes
  - Temporary Trail Closures for Ten West Construction Activities

### Miscellaneous

^

✓ Contour Lines

### Jurisdiction

- Department of Defense (DOD)
- Bureau of Land Management (BLM)
- US Fish and Wildlife Service (USFWS)
- Bureau of Reclamation (BOR)
- Bureau of Indian Affairs (BIA)
- State Lands
- Private

0.13

0.25

0