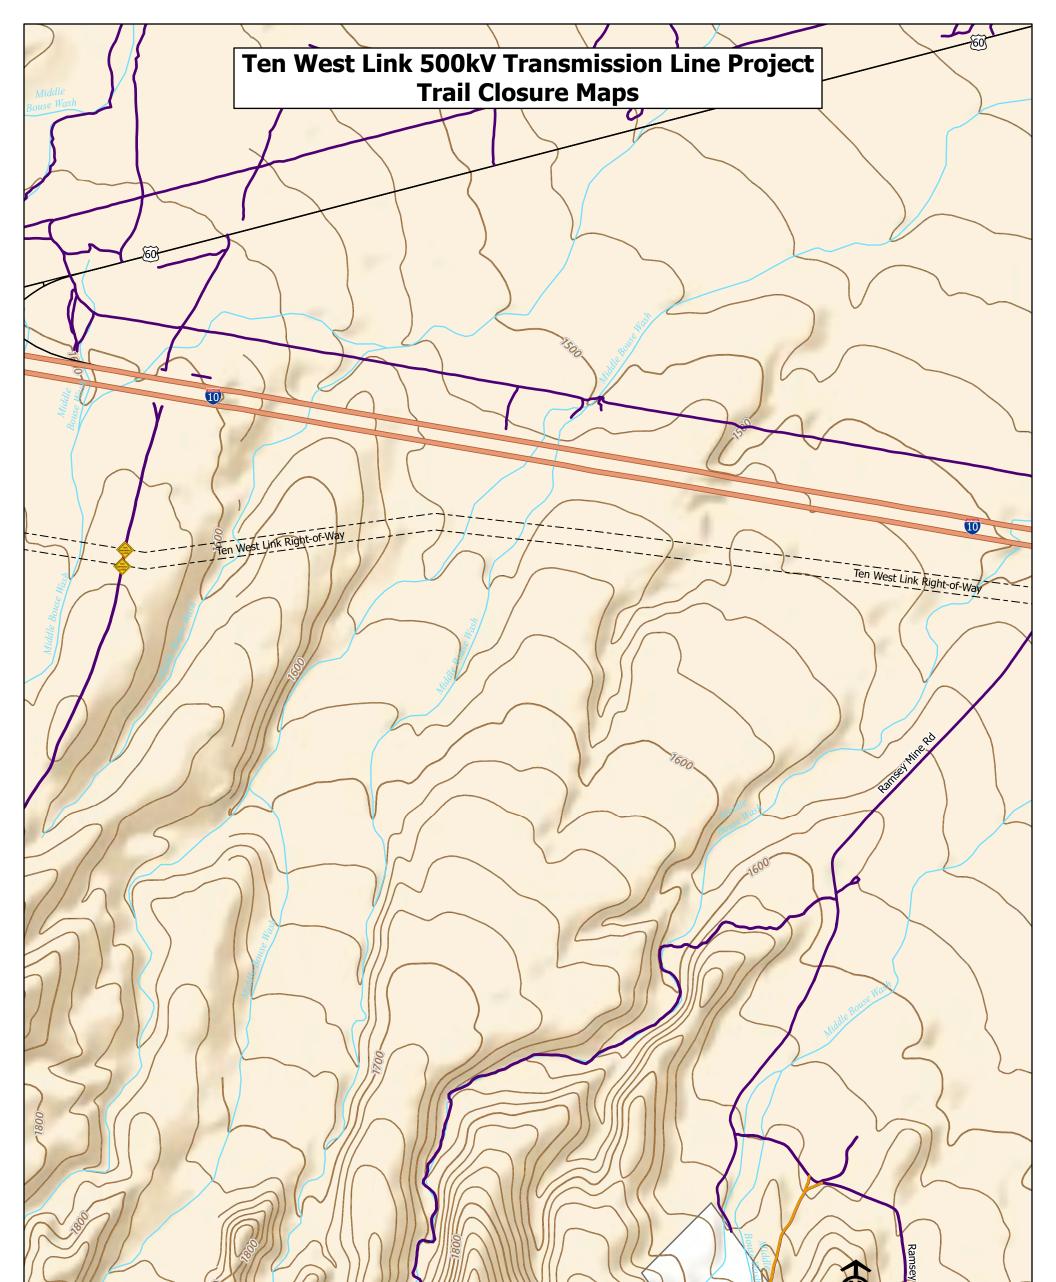

### **Trail Designations**

- Signage and Trail Closures During Construction
- ✓ Trail Routes
- BLM Designated Closed Trail Routes
  Temporary Trail Closures for Ten West Construction Activities

#### Miscellaneous

✓ Contour Lines

### Jurisdiction

- Department of Defense (DOD)
- Bureau of Land Management (BLM)
- US Fish and Wildlife Service (USFWS)
- Bureau of Reclamation (BOR)
- Bureau of Indian Affairs (BIA)
- State Lands
- Private

0.13

0.25

0