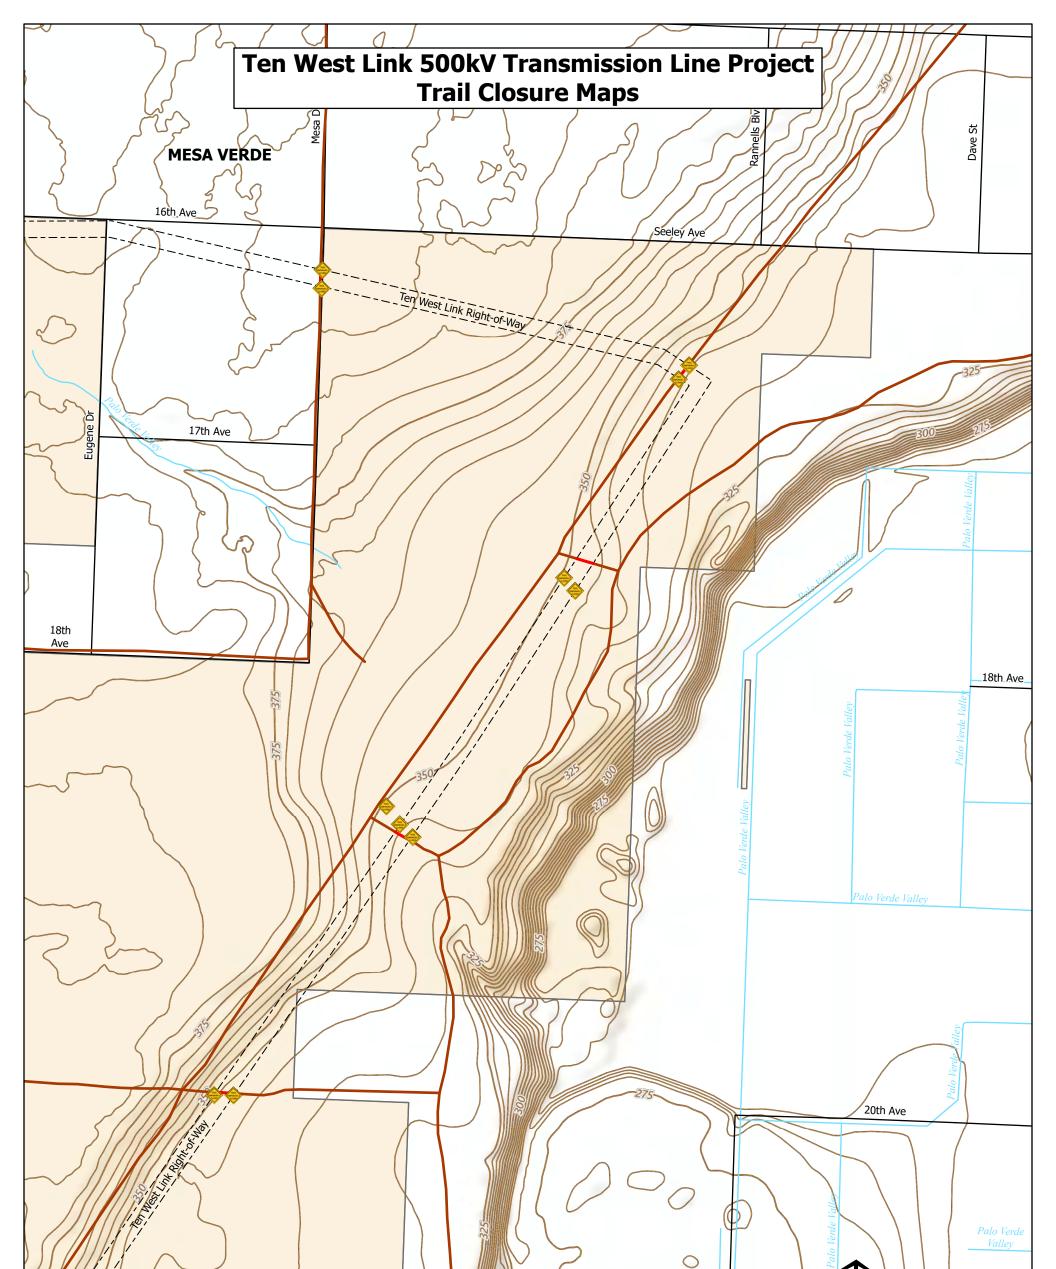

### **Trail Designations**

- Signage and Trail Closures During Construction
- ➤ Trail Routes
- BLM Designated Closed Trail Routes
  - Temporary Trail Closures for Ten West Construction Activities

### Jurisdiction

- Department of Defense (DOD)
- Bureau of Land Management (BLM)
- US Fish and Wildlife Service (USFWS)
- Bureau of Reclamation (BOR)
- Bureau of Indian Affairs (BIA)
- State Lands
- Private