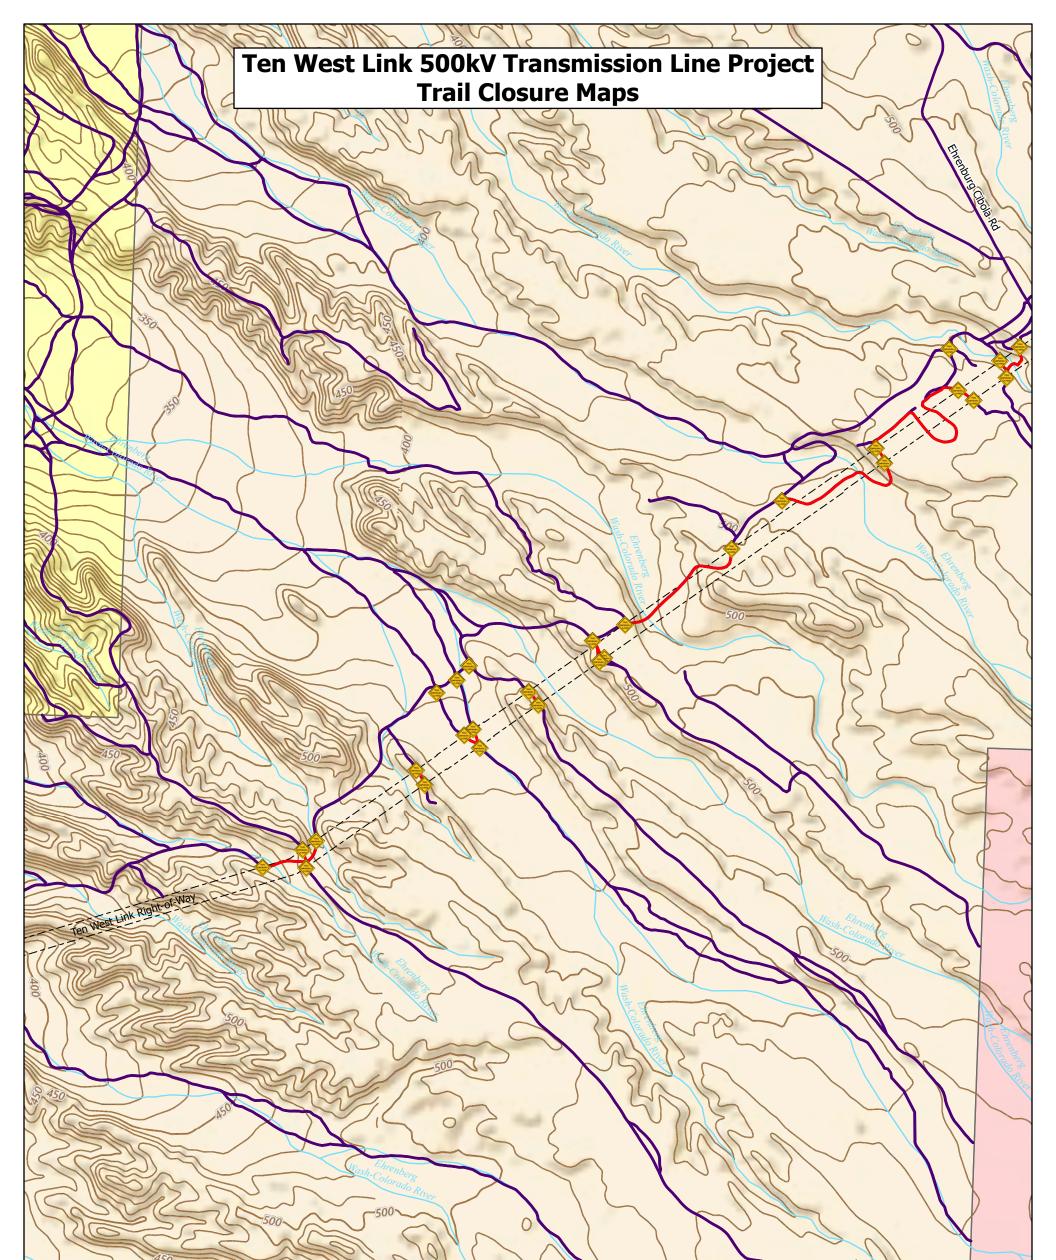

### Jurisdiction

- Department of Defense (DOD)
- Bureau of Land Management (BLM)
- US Fish and Wildlife Service (USFWS)
- Bureau of Reclamation (BOR)
- Bureau of Indian Affairs (BIA)
- State Lands
- Private