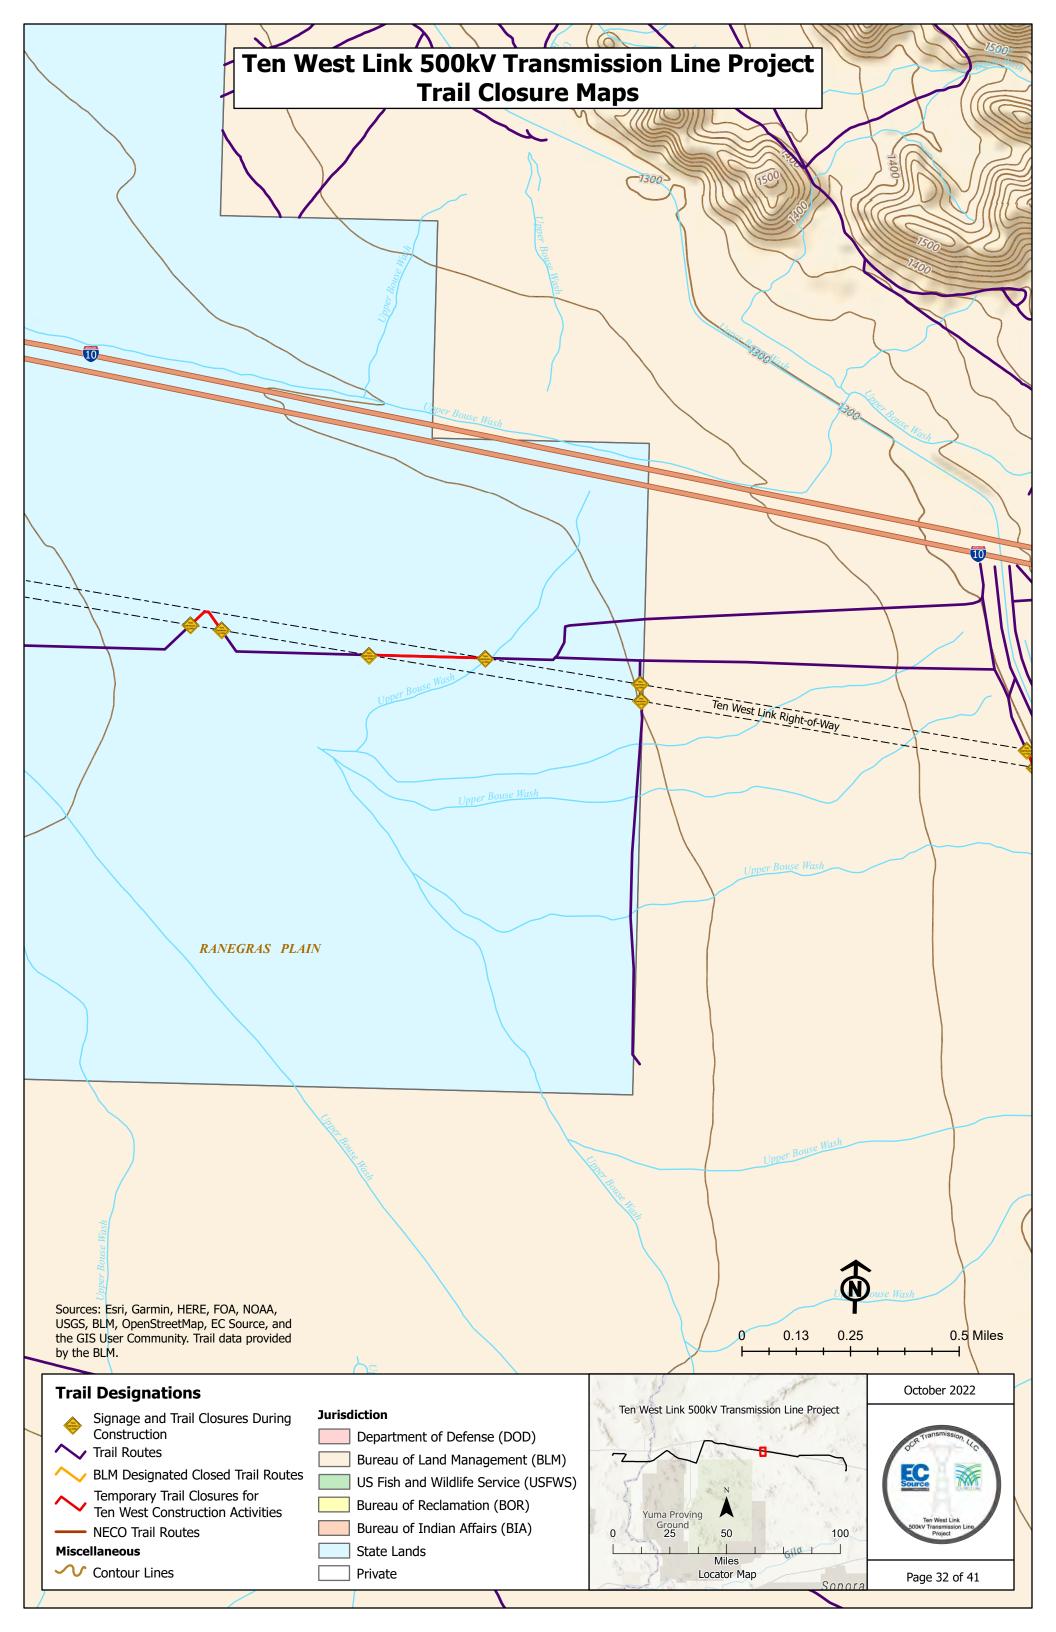

### **Trail Designations**

 $\sim$ 

 Signage and Trail Closures During Construction
 Trail Routes
 BLM Designated Closed Trail Routes
 Temporary Trail Closures for Ten West Construction Activities
 NECO Trail Routes
 Miscellaneous
 Contour Lines

#### Jurisdiction

- Department of Defense (DOD)
- Bureau of Land Management (BLM)
- US Fish and Wildlife Service (USFWS)
- Bureau of Reclamation (BOR)
- Bureau of Indian Affairs (BIA)
- State Lands
- Private

0.13

0

0.25