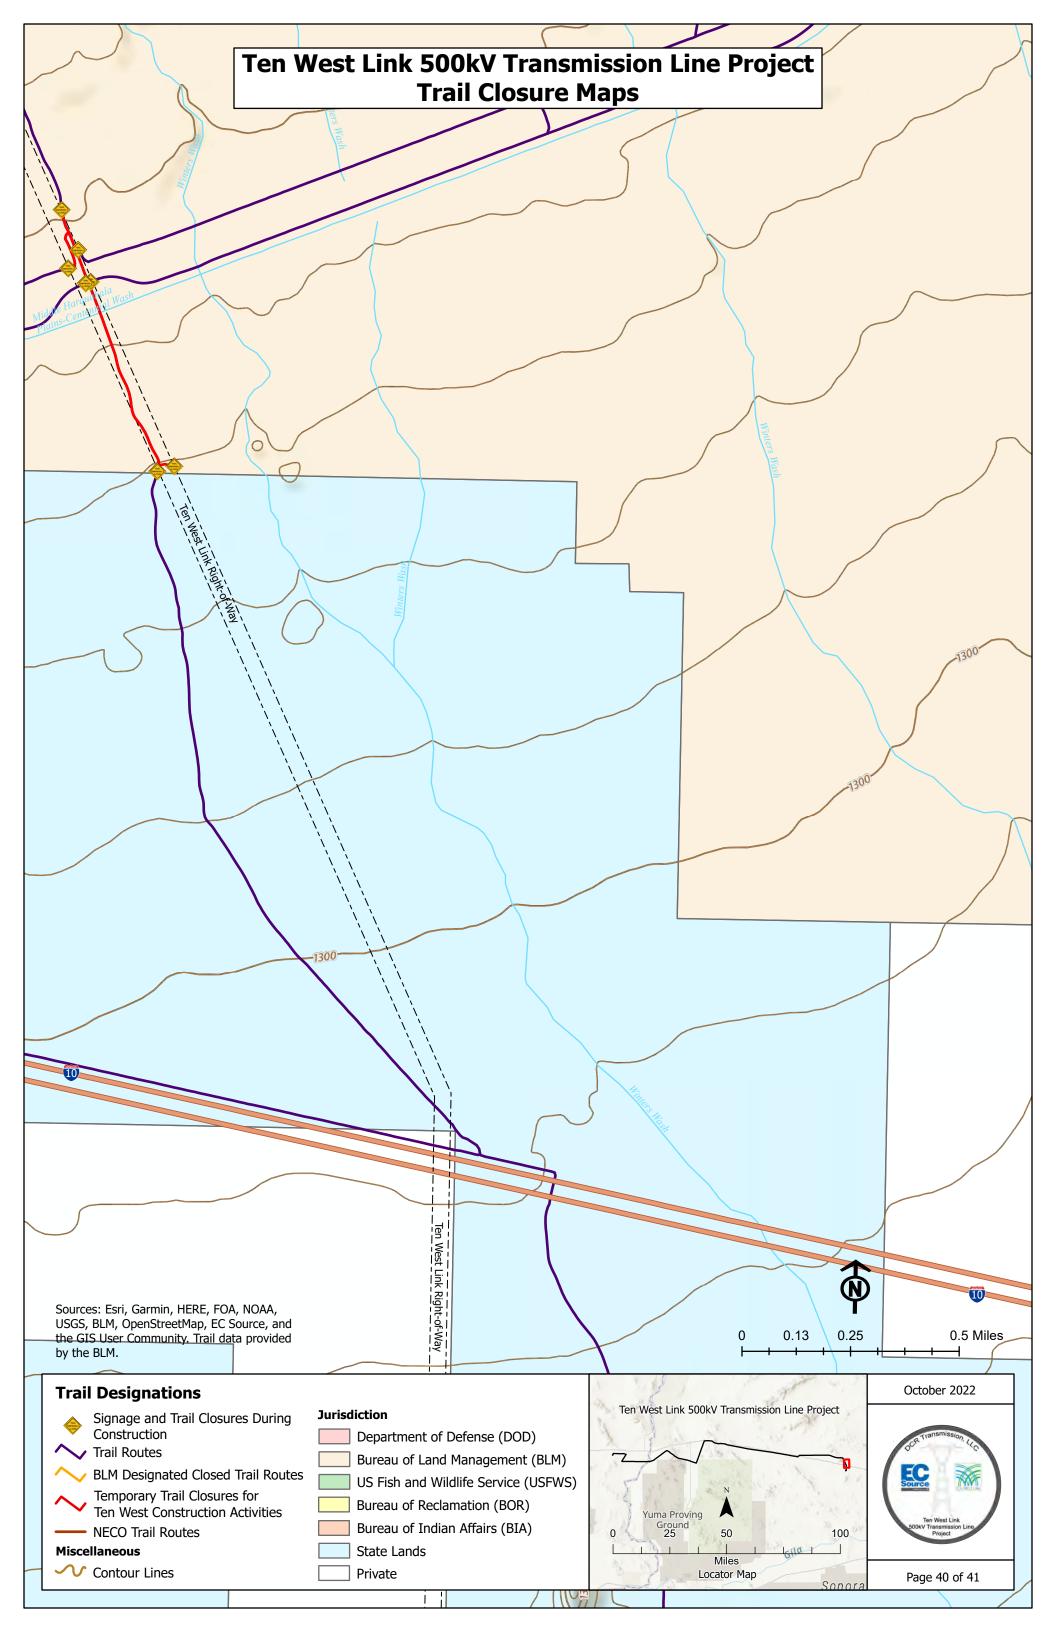

### **Trail Designations**

- Signage and Trail Closures During Construction
- ✓ Trail Routes
- BLM Designated Closed Trail Routes
  Temporary Trail Closures for Ten West Construction Activities

#### Miscellaneous

✓ Contour Lines

### Jurisdiction

- Department of Defense (DOD)
- Bureau of Land Management (BLM)
- US Fish and Wildlife Service (USFWS)
- Bureau of Reclamation (BOR)
- Bureau of Indian Affairs (BIA)
- State Lands
- Private