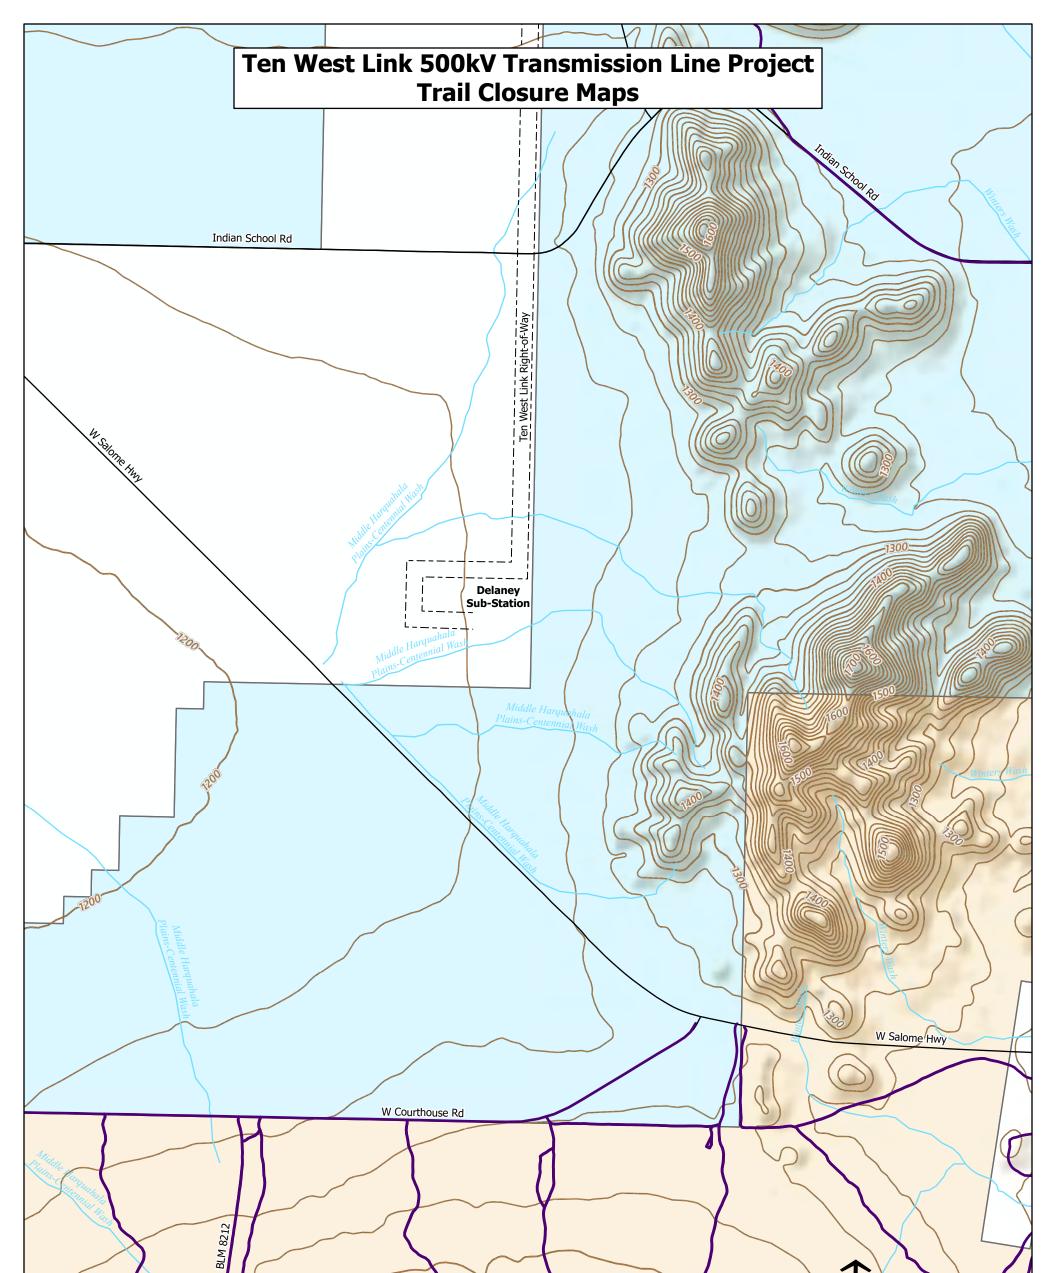

### **Trail Designations**

 $\sim$ 

 Signage and Trail Closures During Construction
 Trail Routes
 BLM Designated Closed Trail Routes
 Temporary Trail Closures for Ten West Construction Activities
 NECO Trail Routes
 Miscellaneous
 Contour Lines