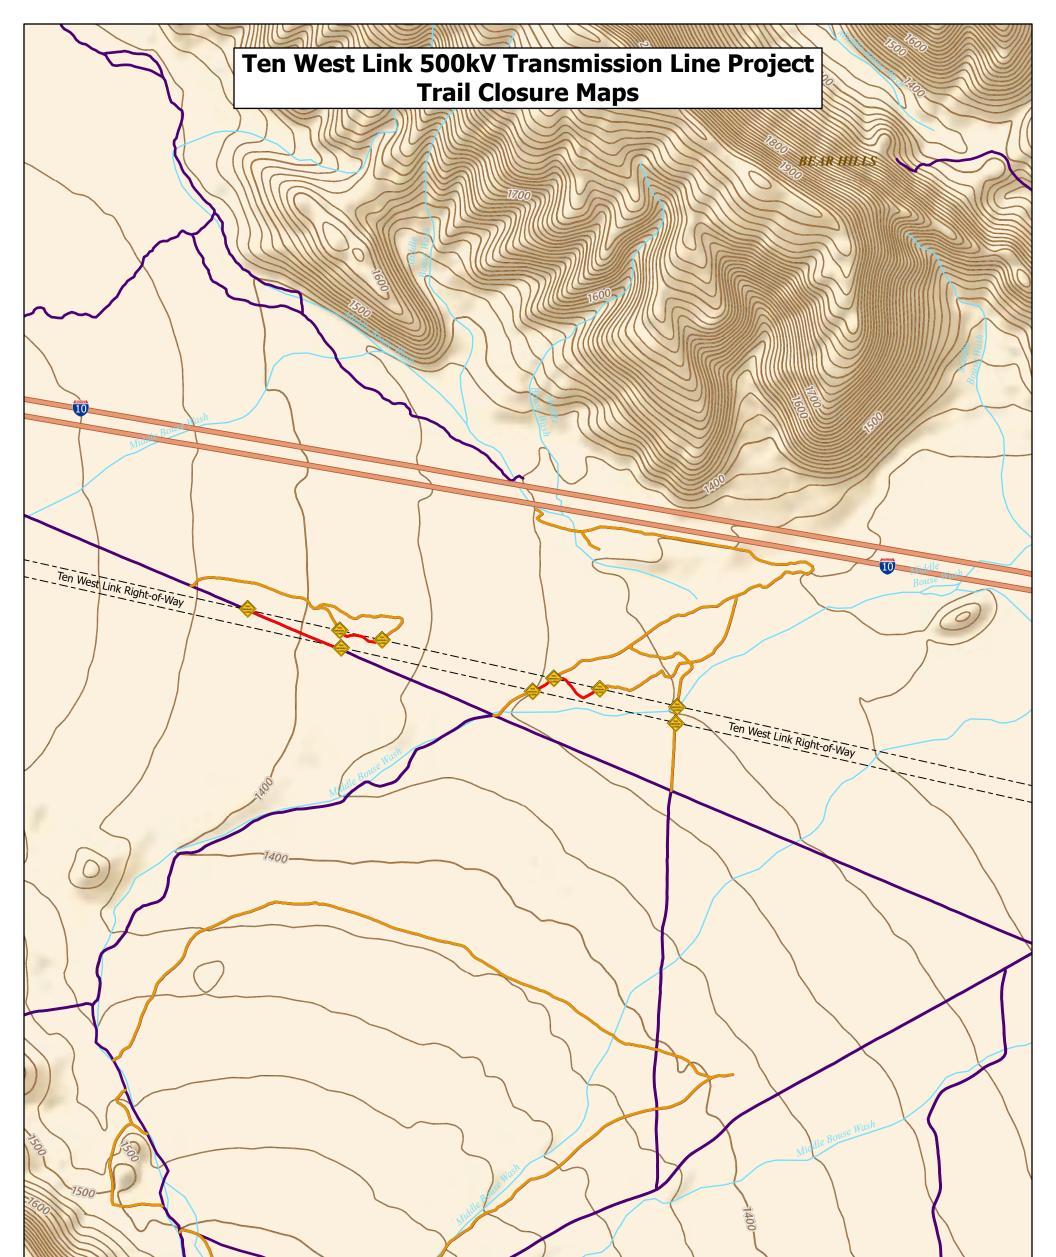

### **Trail Designations**

- Signage and Trail Closures During Construction
- ✓ Trail Routes
- BLM Designated Closed Trail Routes
  Temporary Trail Closures for Ten West Construction Activities

#### Miscellaneous

✓ Contour Lines

### Jurisdiction

- Department of Defense (DOD)
- Bureau of Land Management (BLM)
- US Fish and Wildlife Service (USFWS)
- Bureau of Reclamation (BOR)
- Bureau of Indian Affairs (BIA)
- State Lands
- Private

0.13

0.25

0