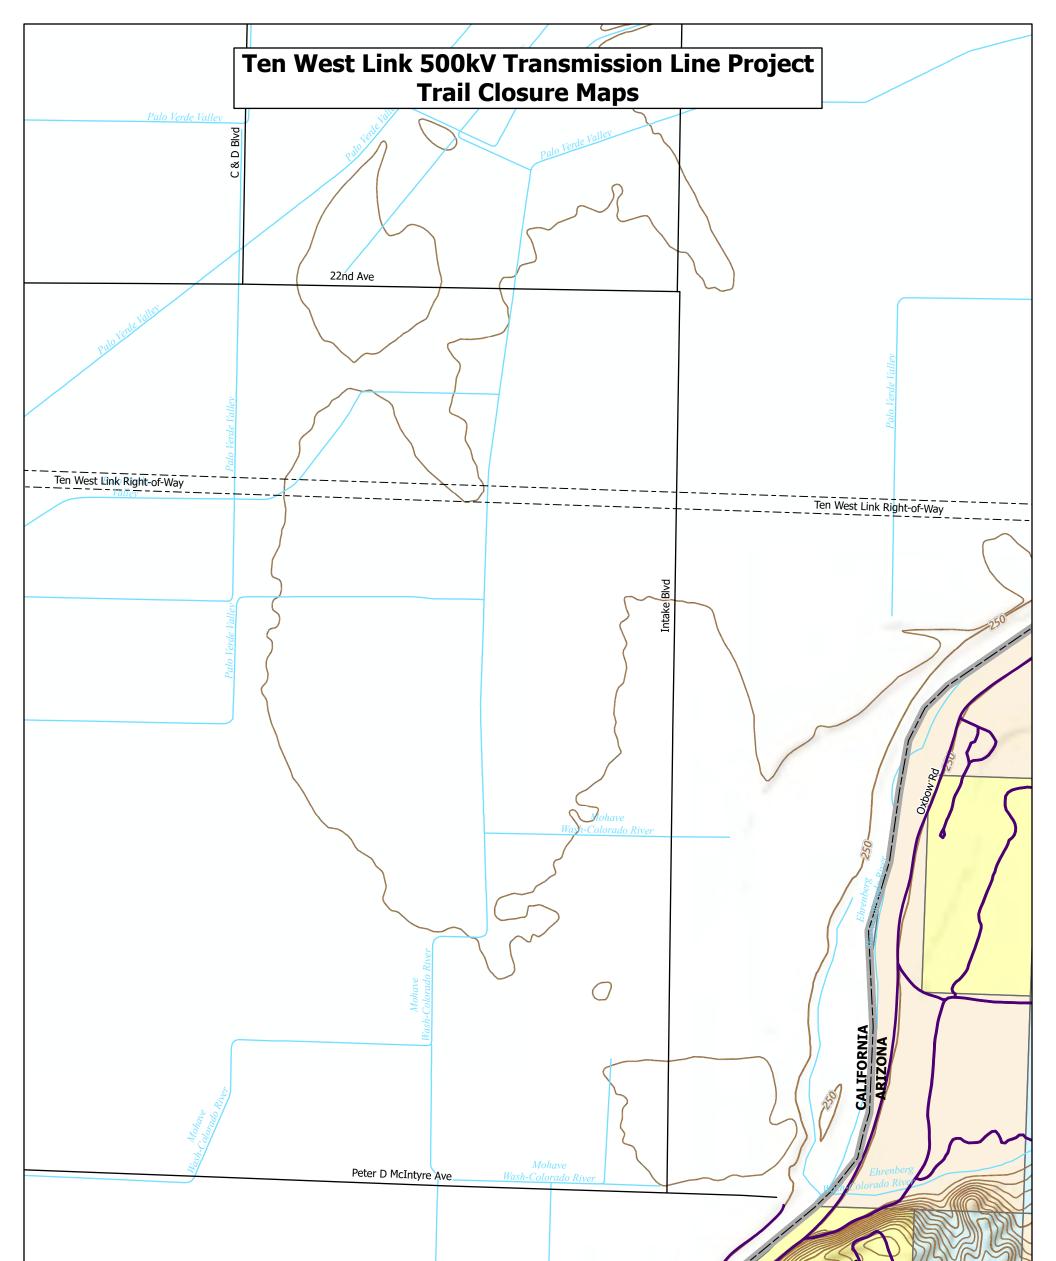

### **Trail Designations**

- Signage and Trail Closures During Construction
- ✓ Trail Routes
- BLM Designated Closed Trail Routes
  - Ten West Construction Activities
- NECO Trail Routes

#### Miscellaneous

🔨 Contour Lines

#### Jurisdiction

- Department of Defense (DOD)
- Bureau of Land Management (BLM)
- US Fish and Wildlife Service (USFWS)
- Bureau of Reclamation (BOR)
- State Lands
- Private

0.13

0

0.25