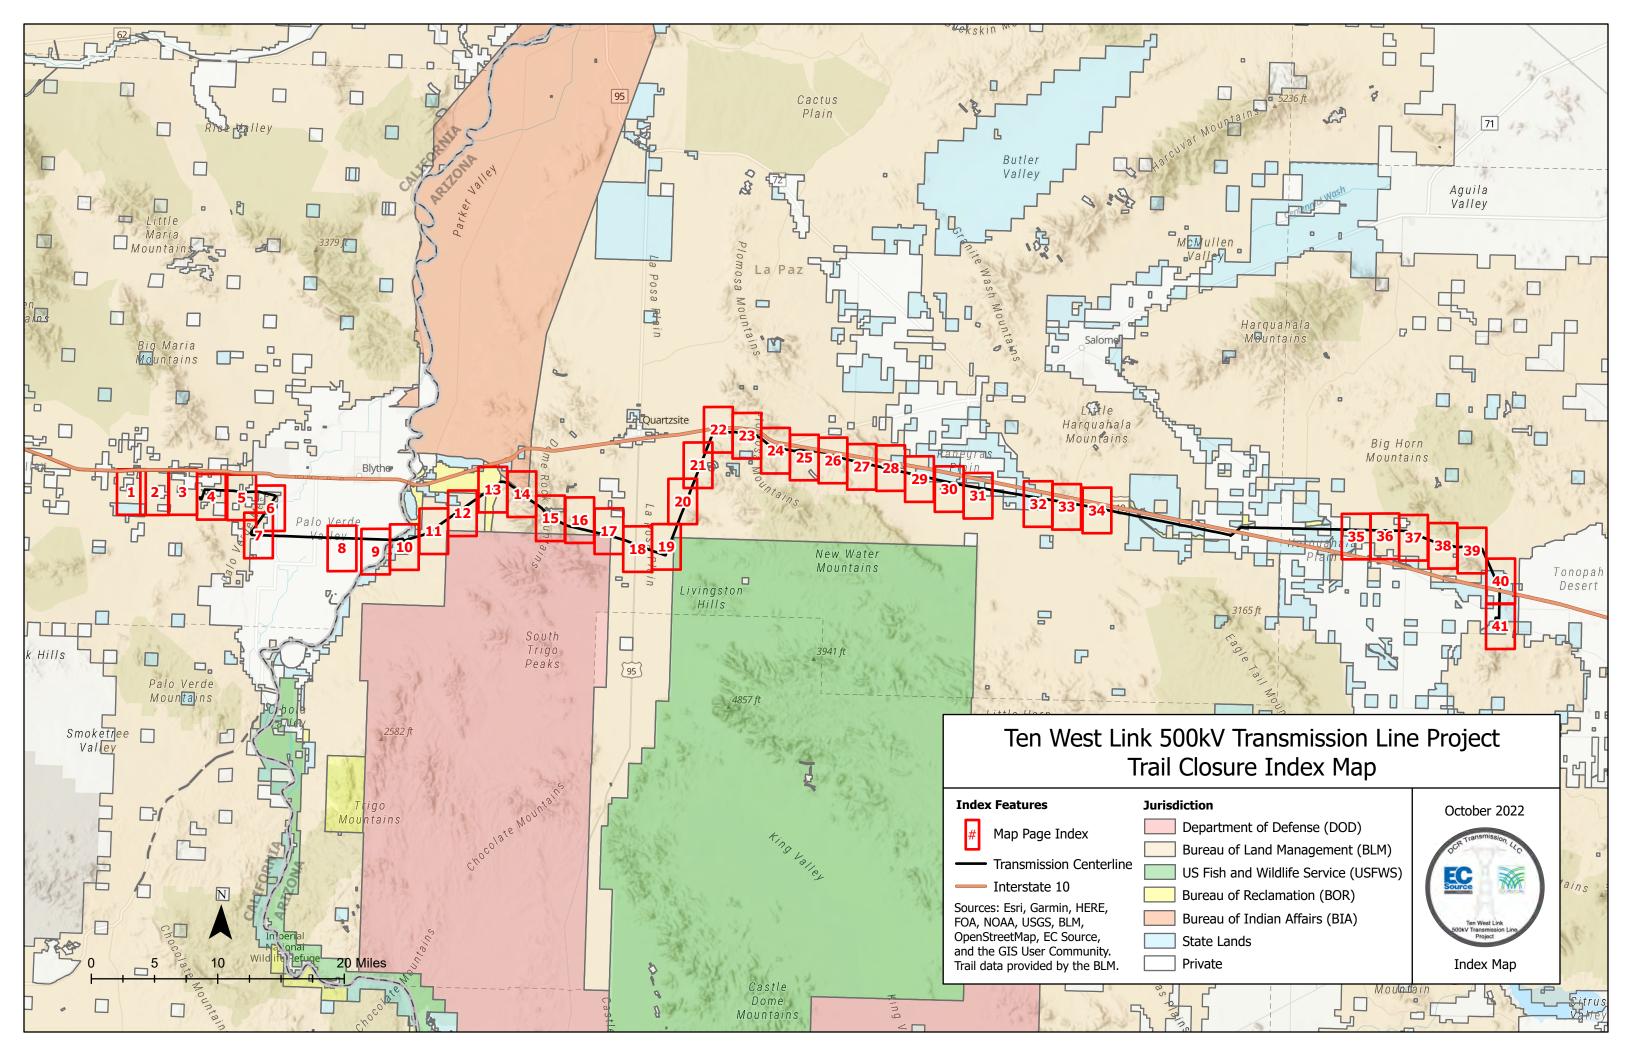

### Jurisdiction

- Department of Defense (DOD)
- Bureau of Land Management (BLM)
- US Fish and Wildlife Service (USFWS)
- Bureau of Reclamation (BOR)
- Bureau of Indian Affairs (BIA)
- State Lands
- Private

#### Jurisdiction

- Department of Defense (DOD)
- Bureau of Land Management (BLM)
- US Fish and Wildlife Service (USFWS)
- Bureau of Reclamation (BOR)
- Bureau of Indian Affairs (BIA)
- State Lands
- Private