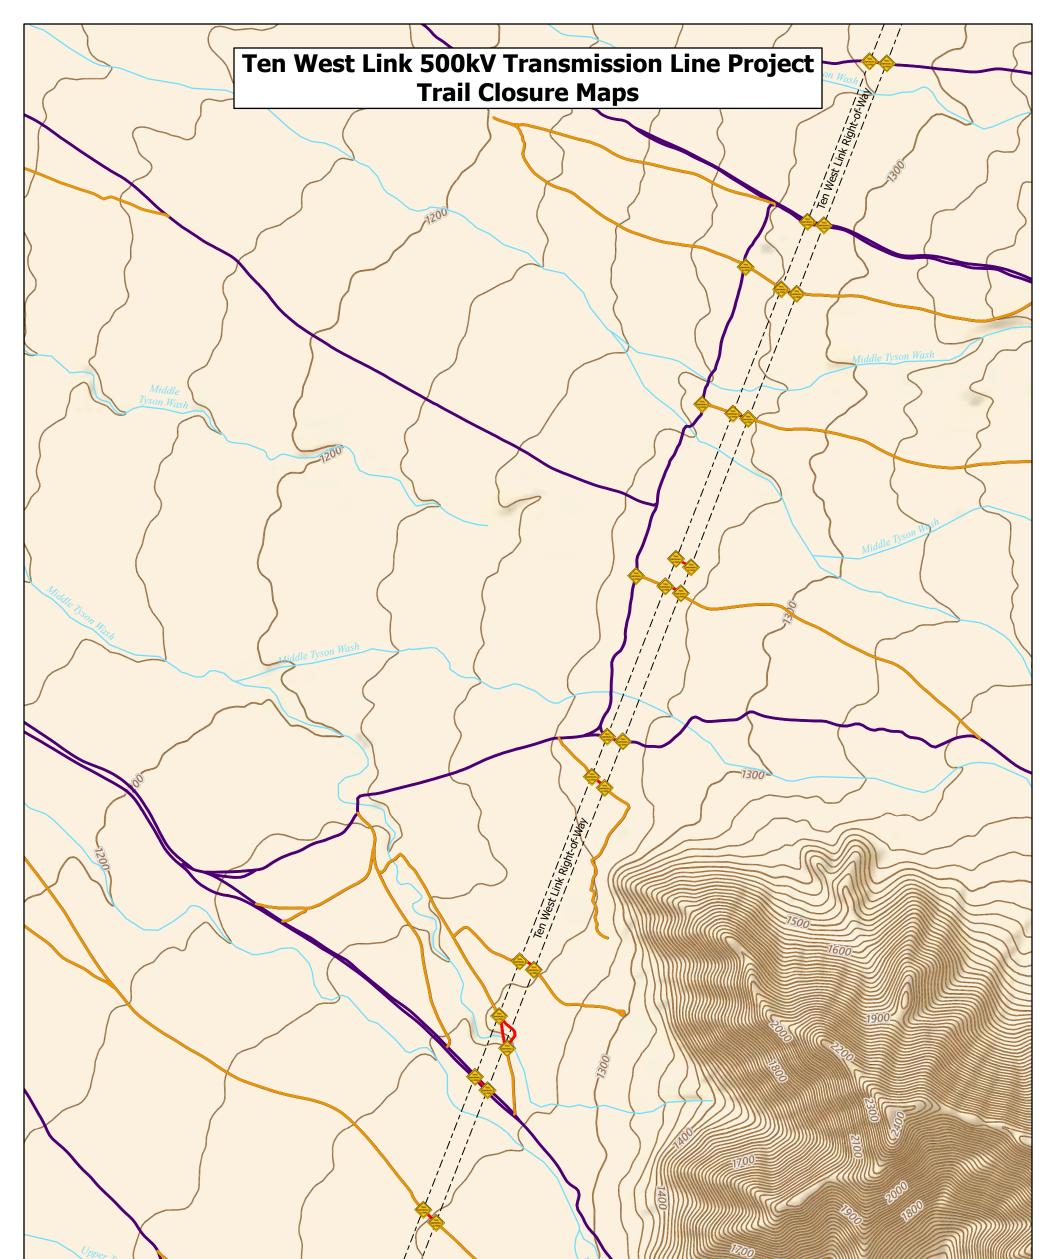

### **Trail Designations**

- Signage and Trail Closures During Construction
- ➤ Trail Routes
- BLM Designated Closed Trail Routes
  - Temporary Trail Closures for Ten West Construction Activities

### Miscellaneous

^

✓ Contour Lines

### Jurisdiction

- Department of Defense (DOD)
- Bureau of Land Management (BLM)
- US Fish and Wildlife Service (USFWS)
- Bureau of Reclamation (BOR)
- Bureau of Indian Affairs (BIA)
- State Lands
- Private